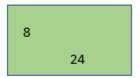

8. 2/3 / 4 = \_\_\_\_\_

9. 1/3 / 1/6 = \_\_\_\_\_

10. 25 ½ / 4 ¼ = \_\_\_\_\_

11. 44 – (2 x 9) = \_\_\_\_\_

12.6 x 4 / 12 + 72 / 8 - 9 =

A = \_\_\_\_

13.

14. Volume = \_\_\_\_\_

15. Volume = \_\_\_\_\_ Area = \_\_\_\_\_

16. [2, 5, 5, 2, 3] Mean = \_\_\_\_\_ Mode = \_\_\_\_ Median = \_\_\_\_ Range = \_\_\_\_

| 17. In a times table test, a group of 9 children score 25, 17, 21, 25, 23, 21, 27, 21 and 18 out of a total of 30. Find their mean, median, mode, and range. Mean = Mode = |  |
|----------------------------------------------------------------------------------------------------------------------------------------------------------------------------|--|
| Median = Range =                                                                                                                                                           |  |
| 18. 9, 20, 19, 19, 18, 17 Mean = Mode = Median = Range =                                                                                                                   |  |
| 19. 10, 7, 13, 20, 19, 9, 12, 11, 16 Mean = Mode = Median = Range                                                                                                          |  |
| =                                                                                                                                                                          |  |
| 20. At West High School, the ratio of boys to girls is 8:9. If 374 students attend West High                                                                               |  |
| School, how many of them are boys?                                                                                                                                         |  |