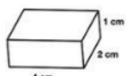

8. 2/3 / 4 = \_\_\_\_\_

9. 1/3 / 1/6 = \_\_\_\_\_

10. 25 ½ / 4 ¼ = \_\_\_\_\_

11. 44 – (2 x 9) = \_\_\_\_\_

12.6 x 4 / 12 + 72 / 8 - 9 =

A = \_\_\_\_

13.

14. Volume = \_\_\_\_\_

15. Volume = \_\_\_\_\_ Area = \_\_\_\_\_

16. [2, 5, 5, 2, 3] Mean = \_\_\_\_\_ Mode = \_\_\_\_ Median = \_\_\_\_ Range = \_\_\_\_

| 17. In a times table test, a group of 9 children score 25, 17, 21, 25, 23, 21, 27, 21 and 18 out of a total of 30. Find their mean, median, mode, and range. Mean = Mode = |  |
|----------------------------------------------------------------------------------------------------------------------------------------------------------------------------|--|
| Median = Range =                                                                                                                                                           |  |
| 18. 9, 20, 19, 19, 18, 17 Mean = Mode = Median = Range =                                                                                                                   |  |
| 19. 10, 7, 13, 20, 19, 9, 12, 11, 16 Mean = Mode = Median = Range                                                                                                          |  |
| =                                                                                                                                                                          |  |
| 20. At West High School, the ratio of boys to girls is 8:9. If 374 students attend West High                                                                               |  |
| School, how many of them are boys?                                                                                                                                         |  |