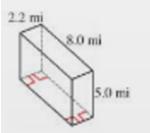

8. 2/3 / 4 = \_\_\_\_\_

9. 1/3 / 1/6 = \_\_\_\_\_

10. 25 ½ / 4 ¼ = \_\_\_\_\_

11. 44 – (2 x 9) = \_\_\_\_\_

12.6 x 4 / 12 + 72 / 8 - 9 =

A = \_\_\_\_

13.

14. Volume = \_\_\_\_\_

15. Volume = \_\_\_\_\_ Area = \_\_\_\_\_

16. [2, 5, 5, 2, 3] Mean = \_\_\_\_\_ Mode = \_\_\_\_ Median = \_\_\_\_ Range = \_\_\_\_

| 17. In a times table test, a group of 9 children score 25, 17, 21, 25, 23, 21, 27, 21 and 18 out of a total of 30. Find their mean, median, mode, and range. Mean = Mode = |  |
|----------------------------------------------------------------------------------------------------------------------------------------------------------------------------|--|
| Median = Range =                                                                                                                                                           |  |
| 18. 9, 20, 19, 19, 18, 17 Mean = Mode = Median = Range =                                                                                                                   |  |
| 19. 10, 7, 13, 20, 19, 9, 12, 11, 16 Mean = Mode = Median = Range                                                                                                          |  |
| =                                                                                                                                                                          |  |
| 20. At West High School, the ratio of boys to girls is 8:9. If 374 students attend West High                                                                               |  |
| School, how many of them are boys?                                                                                                                                         |  |