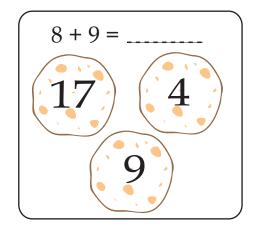

Spiky needs help finding the right bone. Add the numbers in each box and color the bone with the correct answer.

Roger needs help finding the right cookie. Add the numbers in each box and color the cookie with the correct answer.