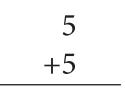

#### Sports Math

How many of each picture do you see? Add them up and write the number in the box!

$$5 \qquad \qquad 5$$

$$+ \frac{1}{1000} + \frac{1}{1000} = \frac{1$$