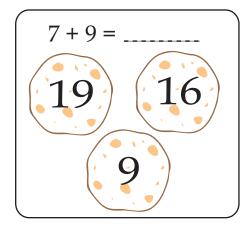

Spiky needs help finding the right bone. Add the numbers in each box and color the bone with the correct answer.

Roger needs help finding the right cookie. Add the numbers in each box and color the cookie with the correct answer.