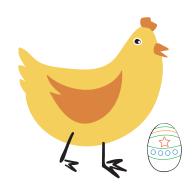

Ricky the Caterpillar needs help finding the right apple. Add the numbers in each box and color the apple with the correct answer.

0000

Jane needs help finding the right egg. Add the numbers in each box and color the egg with the correct answer.