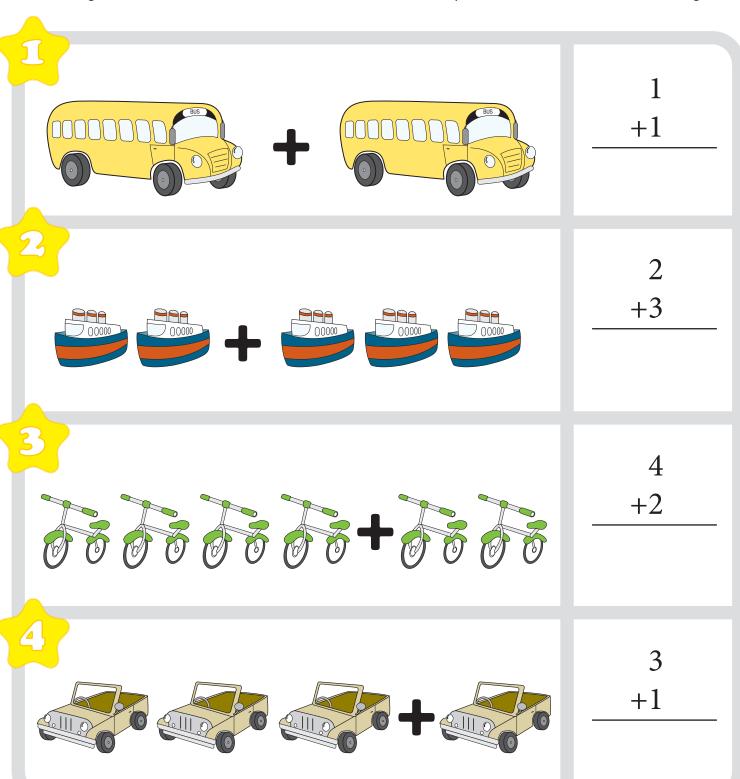

Add together the clothes that are in each box and write your answer in the box on the right.

Add together the tools that are in each box and write your answer in the box on the right.

Add together the vehicles that are in each box and write your answer in the box on the right.