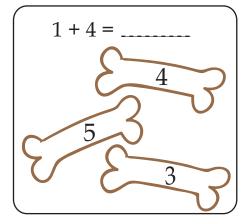

Spiky needs help finding the right bone. Add the numbers in each box and color the bone with the correct answer.

Roger needs help finding the right cookie. Add the numbers in each box and color the cookie with the correct answer.