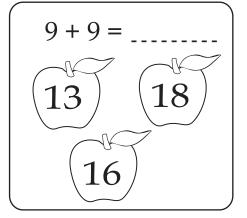

Ricky the Caterpillar needs help finding the right apple. Add the numbers in each box and color the apple with the correct answer.

0000

Jane needs help finding the right egg. Add the numbers in each box and color the egg with the correct answer.