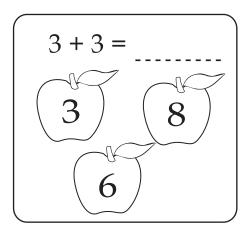

Ricky the Caterpillar needs help finding the right apple. Add the numbers in each box and color the apple with the correct answer.

0000

Jane needs help finding the right egg. Add the numbers in each box and color the egg with the correct answer.