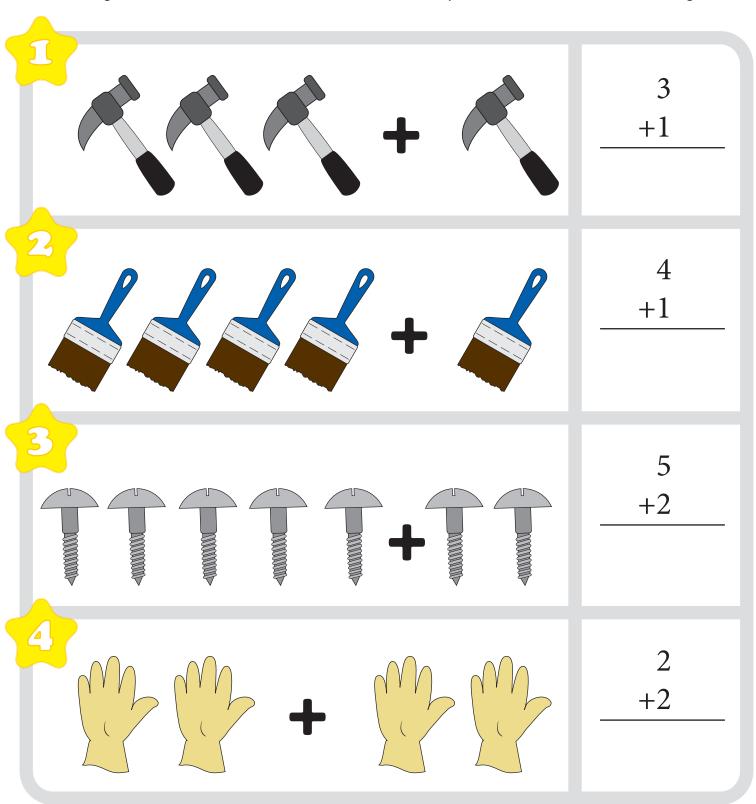

Add together the clothes that are in each box and write your answer in the box on the right.

Add together the tools that are in each box and write your answer in the box on the right.

Add together the vehicles that are in each box and write your answer in the box on the right.