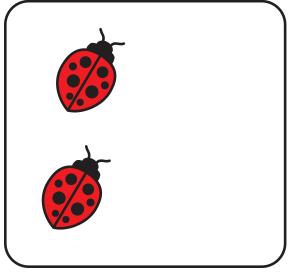

#### DRAW TO ADD

Follow the directions and add more objects. Then, count them up to answer the questions!

Draw 2 more ladybugs

Now there are

\_\_\_ ladybugs!

Draw 5 more coconuts

Now there are coconuts! Draw 4 more leaves