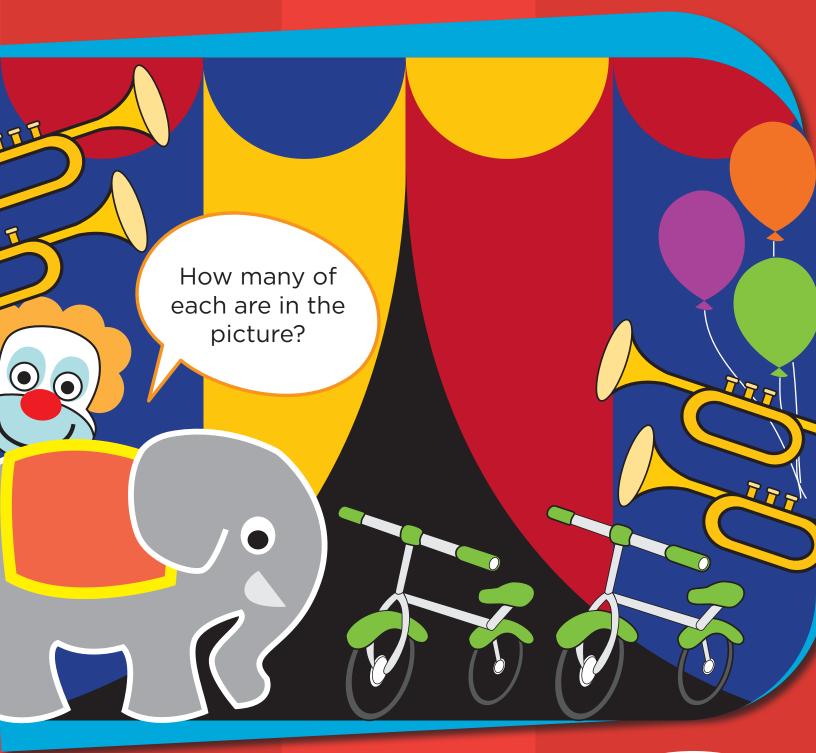

### Circus Math

How many of each picture do you see? Add them up and write the number in the box!

+ =

2 + = =