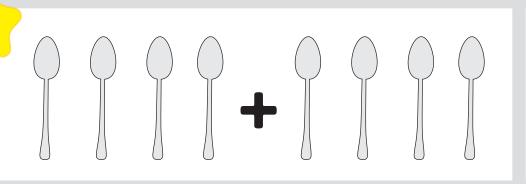

#### **Bath Time Math**

How many of each picture do you see? Add them up and write the number in the box!