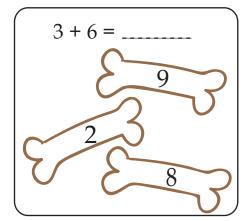

Spiky needs help finding the right bone. Add the numbers in each box and color the bone with the correct answer.

Roger needs help finding the right cookie. Add the numbers in each box and color the cookie with the correct answer.