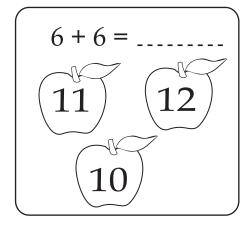

Ricky the Caterpillar needs help finding the right apple. Add the numbers in each box and color the apple with the correct answer.

0000

Jane needs help finding the right egg. Add the numbers in each box and color the egg with the correct answer.