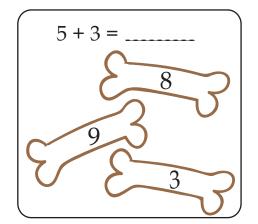

Spiky needs help finding the right bone. Add the numbers in each box and color the bone with the correct answer.

Roger needs help finding the right cookie. Add the numbers in each box and color the cookie with the correct answer.