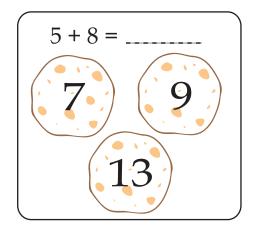

Spiky needs help finding the right bone. Add the numbers in each box and color the bone with the correct answer.

Roger needs help finding the right cookie. Add the numbers in each box and color the cookie with the correct answer.