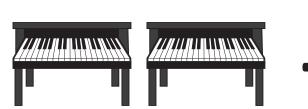

### Instruments Addition

Add together the instruments that are in each box and write your answer in the box on the right.

Add together the kitchen items that are in each box and write your answer in the box on the right.