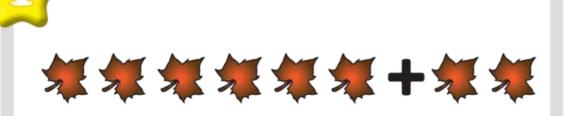

| 4  |  |
|----|--|
| +4 |  |
|    |  |

Add together the fall items that are in each box and write your answer in the box on the right.

| 1  |  |
|----|--|
| +4 |  |