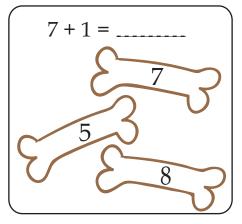

Spiky needs help finding the right bone. Add the numbers in each box and color the bone with the correct answer.

Roger needs help finding the right cookie. Add the numbers in each box and color the cookie with the correct answer.