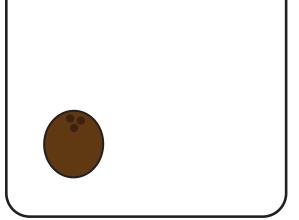

#### DRAW TO ADD

Follow the directions and add more objects. Then, count them up to answer the questions!

Draw 2 more ladybugs

Now there are

\_\_\_ ladybugs!

Draw 5 more coconuts

Now there are coconuts! Draw 4 more leaves