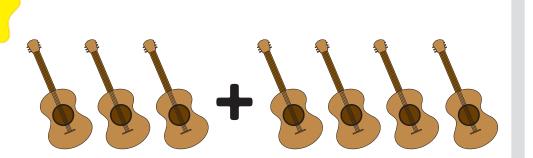

Add together the clothes that are in each box and write your answer in the box on the right.

Add together the tools that are in each box and write your answer in the box on the right.

Add together the vehicles that are in each box and write your answer in the box on the right.