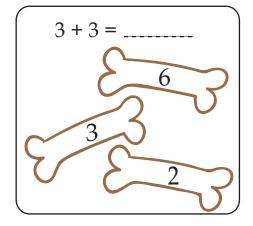

Spiky needs help finding the right bone. Add the numbers in each box and color the bone with the correct answer.

Roger needs help finding the right cookie. Add the numbers in each box and color the cookie with the correct answer.