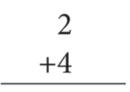

4                                       | 4  |  |
|                                         |    |  |
| 6                                       | 6  |  |
|                                         |    |  |

#### What pretty FISh!

How many pictures do you see? Add them up.



#### Adding Under the Sea!

Add together the sea animals in each box, then write your answer in the box on the right.









### Instruments Addition

Add together the instruments that are in each box and write your answer in the box on the right.













Add together the kitchen items that are in each box and write your answer in the box on the right.















| 4  |  |
|----|--|
| +4 |  |
|    |  |



Add together the fall items that are in each box and write your answer in the box on the right.













| 1  |  |
|----|--|
| +4 |  |

## Back to School Addition

Add together the school supplies that are in each box and write your answer in the box on the right.





Add together the winter items that are in each box and write your answer in the box on the right.





























































Add together the clothes that are in each box and write your answer in the box on the right.





Add together the tools that are in each box and write your answer in the box on the right.





Add together the vehicles that are in each box and write your answer in the box on the right.





Spiky needs help finding the right bone. Add the numbers in each box and color the bone with the correct answer.





















Roger needs help finding the right cookie.