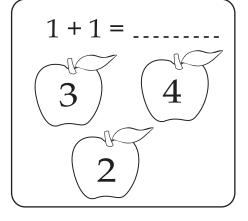

Ricky the Caterpillar needs help finding the right apple. Add the numbers in each box and color the apple with the correct answer.

0000

Jane needs help finding the right egg. Add the numbers in each box and color the egg with the correct answer.