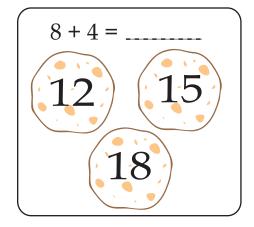

Spiky needs help finding the right bone. Add the numbers in each box and color the bone with the correct answer.

Roger needs help finding the right cookie. Add the numbers in each box and color the cookie with the correct answer.