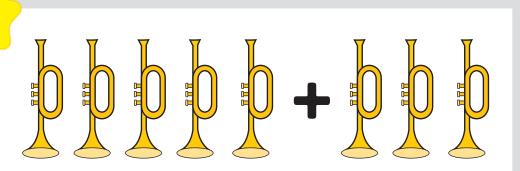

### Instruments Addition

Add together the instruments that are in each box and write your answer in the box on the right.

Add together the kitchen items that are in each box and write your answer in the box on the right.