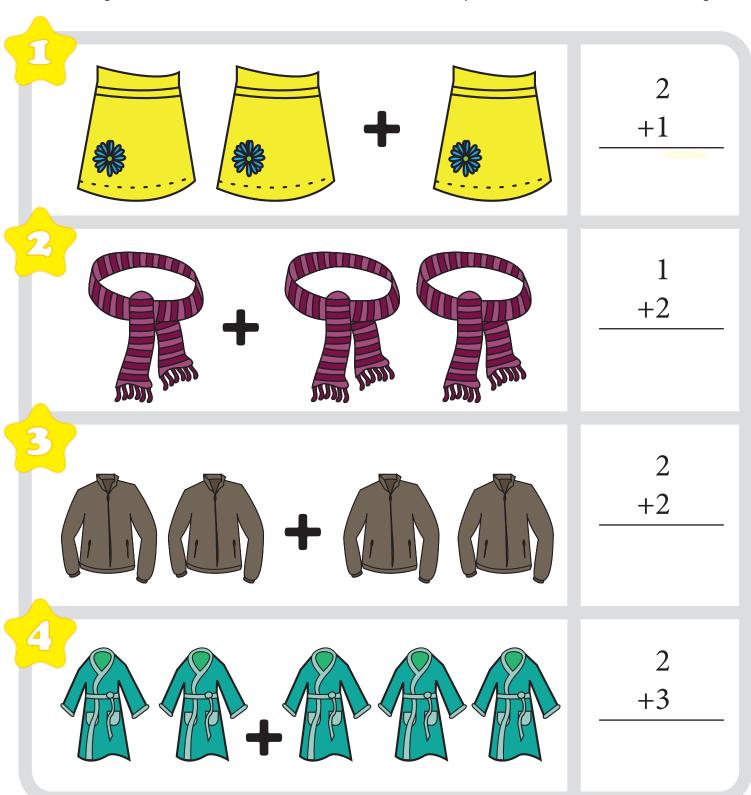

Add together the clothes that are in each box and write your answer in the box on the right.

Add together the tools that are in each box and write your answer in the box on the right.

Add together the vehicles that are in each box and write your answer in the box on the right.