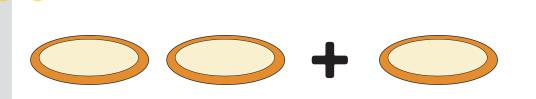

### Circus Math

How many of each picture do you see? Add them up and write the number in the box!

+ =

2 + = =