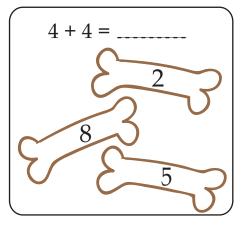

Spiky needs help finding the right bone. Add the numbers in each box and color the bone with the correct answer.

Roger needs help finding the right cookie. Add the numbers in each box and color the cookie with the correct answer.