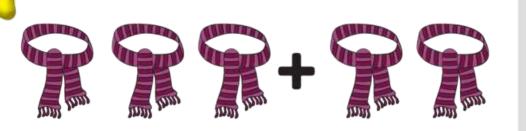

Add together the clothes that are in each box and write your answer in the box on the right.

Add together the tools that are in each box and write your answer in the box on the right.

Add together the vehicles that are in each box and write your answer in the box on the right.