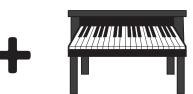

### Instruments Addition

Add together the instruments that are in each box and write your answer in the box on the right.

Add together the kitchen items that are in each box and write your answer in the box on the right.