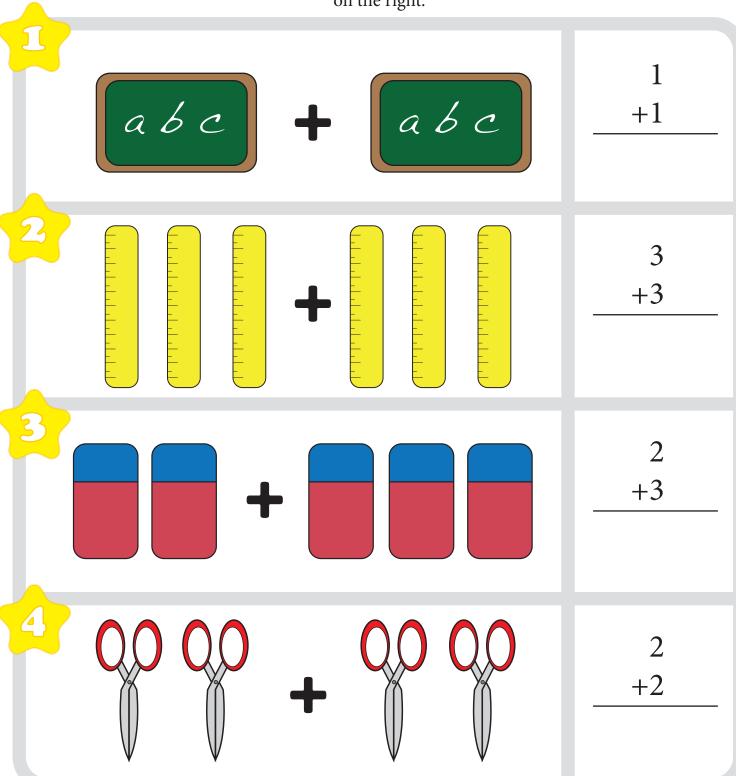

## Back to School Addition

Add together the school supplies that are in each box and write your answer in the box on the right.

Add together the winter items that are in each box and write your answer in the box on the right.

Add together the clothes that are in each box and write your answer in the box on the right.

Add together the tools that are in each box and write your answer in the box on the right.

Add together the vehicles that are in each box and write your answer in the box on the right.