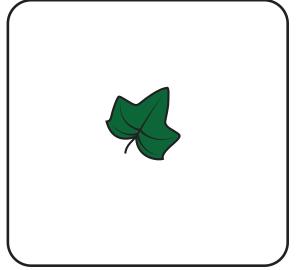

#### DRAW TO ADD

Follow the directions and add more objects. Then, count them up to answer the questions!

Draw 2 more ladybugs

Now there are

\_\_\_ ladybugs!

Draw 5 more coconuts

Now there are coconuts! Draw 4 more leaves

Now there are leaves!

Draw 1 more apple

Now there are \_\_ apples!