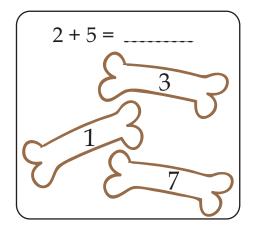

Spiky needs help finding the right bone. Add the numbers in each box and color the bone with the correct answer.

Roger needs help finding the right cookie. Add the numbers in each box and color the cookie with the correct answer.