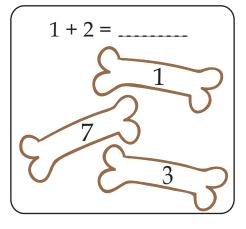

Spiky needs help finding the right bone. Add the numbers in each box and color the bone with the correct answer.

Roger needs help finding the right cookie. Add the numbers in each box and color the cookie with the correct answer.