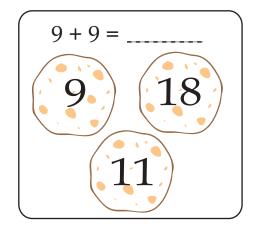

Spiky needs help finding the right bone. Add the numbers in each box and color the bone with the correct answer.

Roger needs help finding the right cookie. Add the numbers in each box and color the cookie with the correct answer.