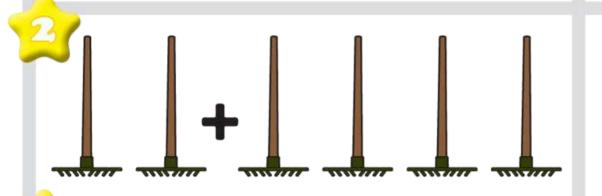

Add together the clothes that are in each box and write your answer in the box on the right.

Add together the tools that are in each box and write your answer in the box on the right.

Add together the vehicles that are in each box and write your answer in the box on the right.