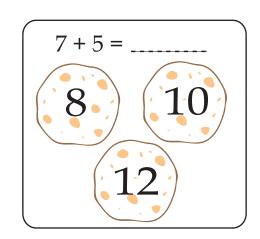

Spiky needs help finding the right bone. Add the numbers in each box and color the bone with the correct answer.

Roger needs help finding the right cookie. Add the numbers in each box and color the cookie with the correct answer.