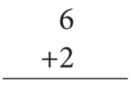

| 4  |  |
|----|--|
| +4 |  |
|    |  |

Add together the fall items that are in each box and write your answer in the box on the right.

| 1  |  |
|----|--|
| +4 |  |