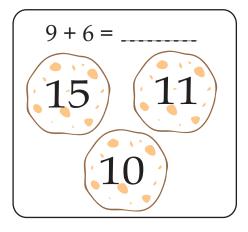

Spiky needs help finding the right bone. Add the numbers in each box and color the bone with the correct answer.

Roger needs help finding the right cookie. Add the numbers in each box and color the cookie with the correct answer.