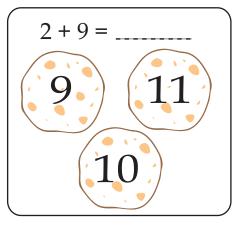

Spiky needs help finding the right bone. Add the numbers in each box and color the bone with the correct answer.

Roger needs help finding the right cookie. Add the numbers in each box and color the cookie with the correct answer.