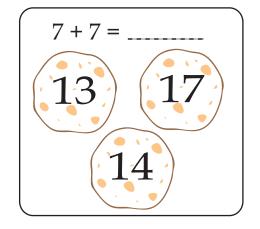

Spiky needs help finding the right bone. Add the numbers in each box and color the bone with the correct answer.

Roger needs help finding the right cookie. Add the numbers in each box and color the cookie with the correct answer.