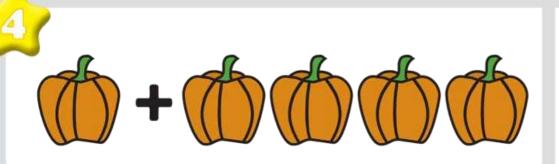

| 4  |  |
|----|--|
| +4 |  |
|    |  |

Add together the fall items that are in each box and write your answer in the box on the right.

| 1  |  |
|----|--|
| +4 |  |