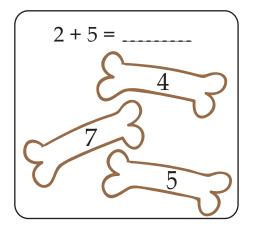

Spiky needs help finding the right bone. Add the numbers in each box and color the bone with the correct answer.

Roger needs help finding the right cookie. Add the numbers in each box and color the cookie with the correct answer.