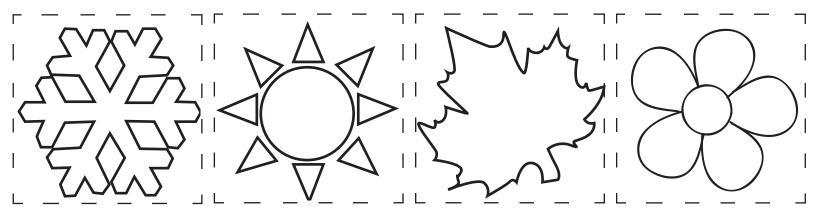

## The Four Seasons

Color, cut out, and match the picture to each season

Winter

Spring

Summer

Fall