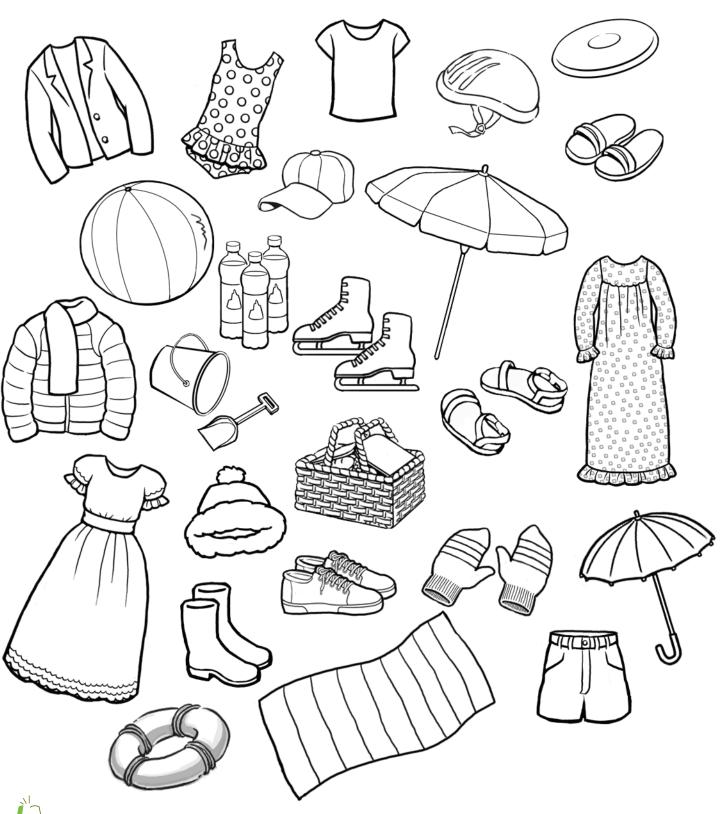

Help Jenny get ready for a sunny afternoon at the beach. Draw a circle around all the things she should wear and bring.

|                     |         | <u>                                     </u>    | 1                                       | * *      | *        |                                                   |
|---------------------|---------|-------------------------------------------------|-----------------------------------------|----------|----------|---------------------------------------------------|
| SUNDAY              | MONDAY  | TUESDAY                                         | WEDNESDAY                               | THURSDAY | FRIDAY   | SATURDAY                                          |
|                     |         |                                                 |                                         |          |          |                                                   |
|                     |         |                                                 |                                         |          |          |                                                   |
|                     |         |                                                 |                                         |          |          |                                                   |
|                     |         |                                                 |                                         |          |          |                                                   |
|                     |         |                                                 |                                         |          |          |                                                   |
|                     |         |                                                 |                                         |          |          |                                                   |
|                     |         |                                                 |                                         |          |          |                                                   |
|                     |         | 7                                               |                                         |          |          |                                                   |
|                     |         |                                                 | `                                       |          |          |                                                   |
|                     |         |                                                 |                                         |          |          |                                                   |
|                     | $\sim$  |                                                 |                                         |          |          |                                                   |
|                     |         |                                                 |                                         |          |          |                                                   |
|                     |         |                                                 |                                         |          |          |                                                   |
|                     |         |                                                 |                                         |          |          |                                                   |
|                     |         |                                                 |                                         |          |          |                                                   |
|                     |         |                                                 |                                         |          |          |                                                   |
|                     |         |                                                 |                                         |          |          |                                                   |
|                     |         |                                                 |                                         |          |          |                                                   |
|                     |         | * *                                             | *                                       | m ex     |          |                                                   |
|                     | <       | √√ * * * * * * * * * * * * * * * * * *          | * * * * * * * * * * * * * * * * * * * * | A CO CO  |          |                                                   |
| ht 2010-2011 Educat | ion.com | ~ * *     \ \ \ \ * *     \ \ \ \ \ \   \ \ \ \ | after in                                | A X      | C<br>www | reated by : education.c<br>v.education.com/worksh |