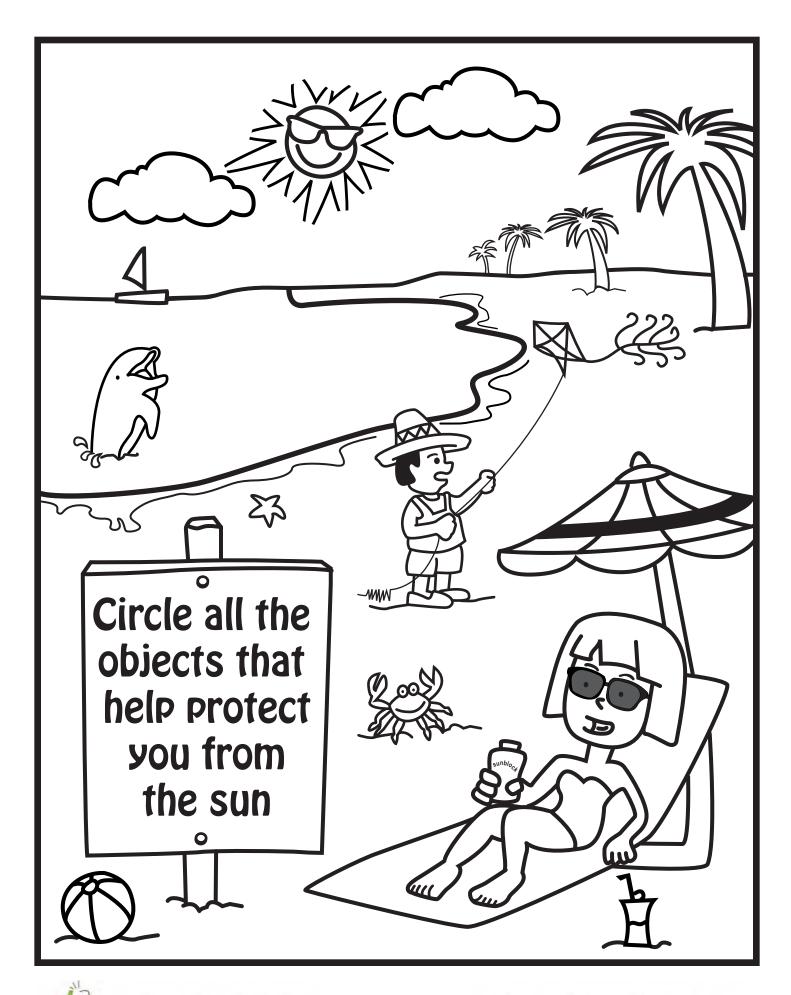

|                                                     |
|                           |           |           |           |          |                     |                                                     |
|                           | <u> </u>  |           |           |          |                     |                                                     |
| •                         |           | Two the C |           | 3 1 2    |                     |                                                     |
| Copyright 2010-2011 Educa | ation.com | ~~~       |           | ZA KE    | Crewww.             | eated by: education.com<br>education.com/worksheets |

Help Jenny get ready for a sunny afternoon at the beach. Draw a circle around all the things she should wear and bring.













|                     |         | <u>                                     </u>    | 1                                       | * *      | *        |                                                   |
|---------------------|---------|-------------------------------------------------|-----------------------------------------|----------|----------|---------------------------------------------------|
| SUNDAY              | MONDAY  | TUESDAY                                         | WEDNESDAY                               | THURSDAY | FRIDAY   | SATURDAY                                          |
|                     |         |                                                 |                                         |          |          |