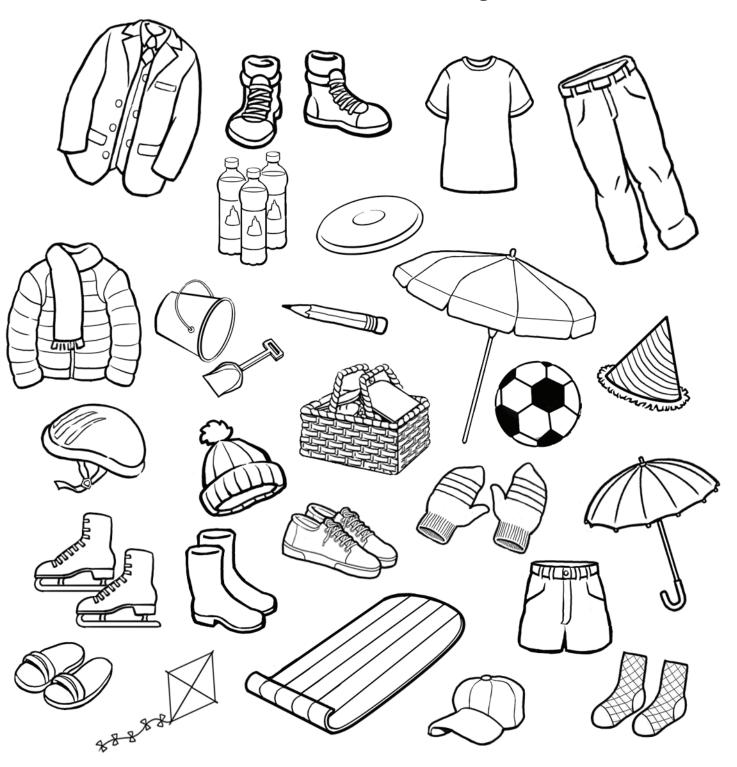

Help Ron get ready for a winter afternoon playing in the snow. Draw a circle around all the things he should wear and bring.