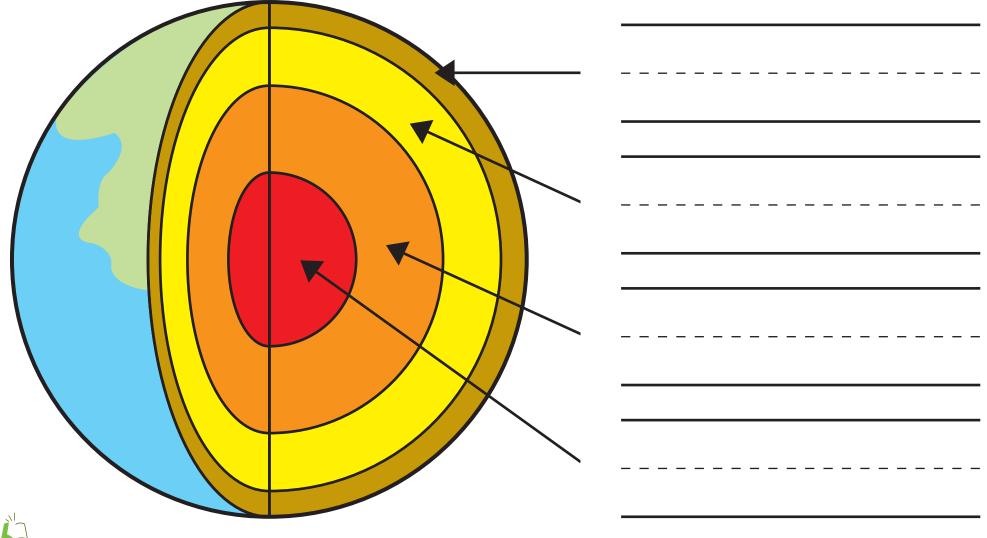

## SCIENCE TIME: EARTH

Our planet Earth is made up of four major layers. The thin, outermost layer where we live is called the **CRUST**. Beneath the crust is a rocky shell called the **MANTLE**. The next layer down is the **OUTER CORE**, which is liquid. Below the outer core is the **INNER CORE**. The inner core is solid. Label each layer of the Earth below using what you've learned.