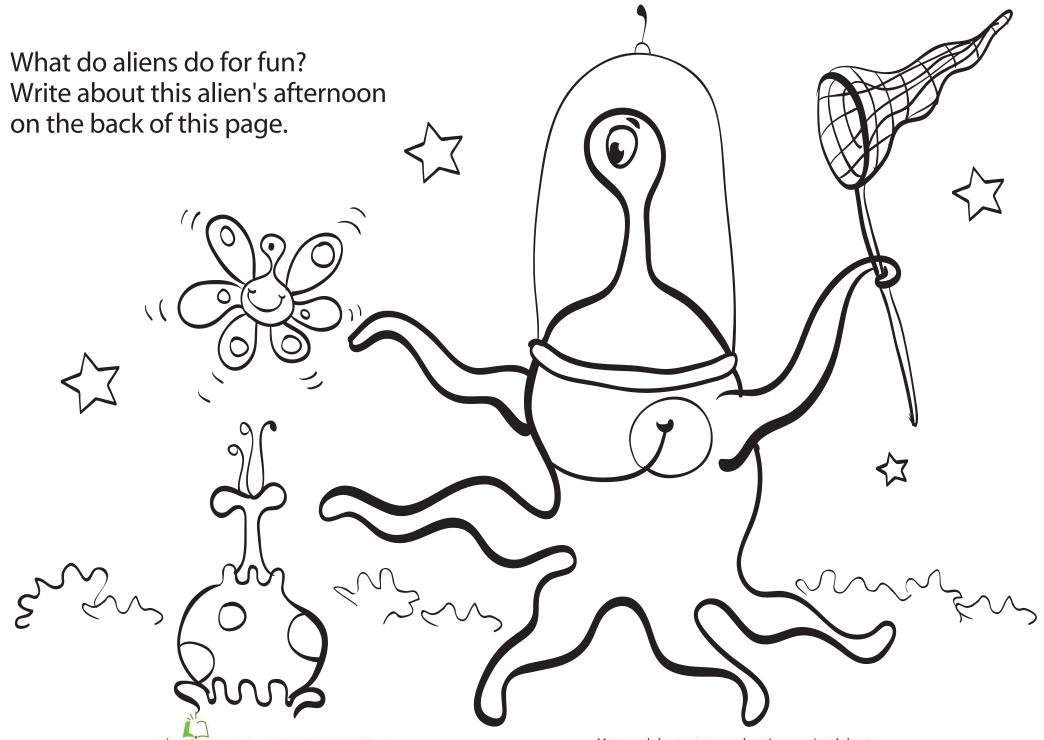

### How's the Weather today?

Write a sentence describing the weather shown.

Where is this alien family going?

Write a story about their trip on the back of this page.

What is the skating cow thinking about? Write your story on the back of this page.