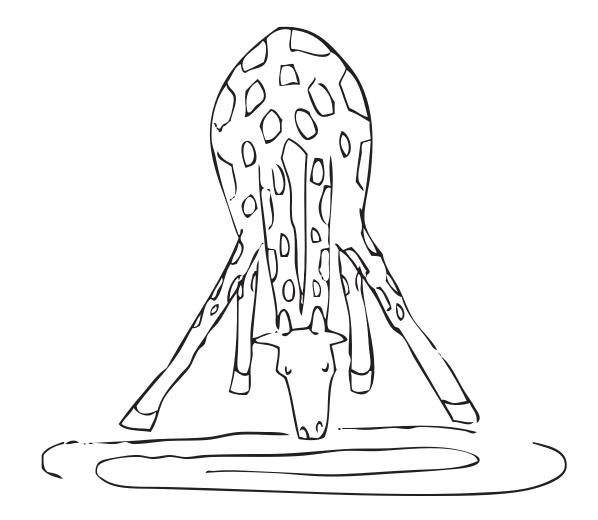

 $\bigcirc$ 

Have you ever seen a giraffe drink water? Where?

Write a story below:

Note: More worksheets at www.education.com/worksheets