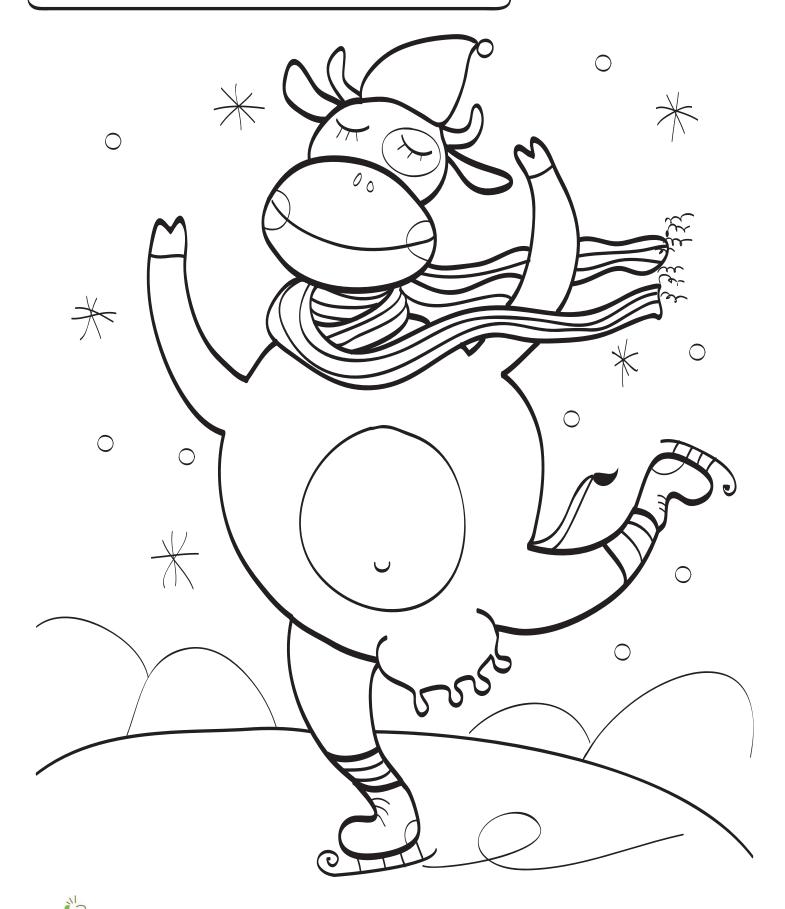

### How's the Weather today?

Write a sentence describing the weather shown.

Where is this alien family going?

Write a story about their trip on the back of this page.

What is the skating cow thinking about? Write your story on the back of this page.