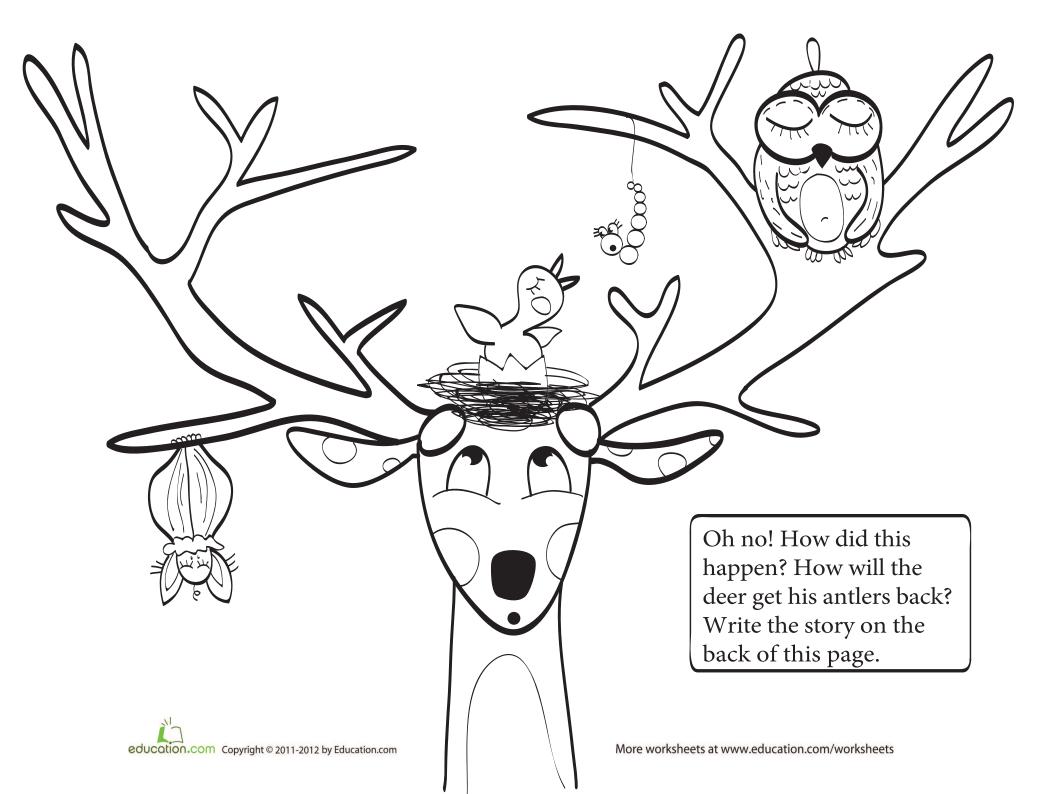

#### **First Grade Writing Skills**

Punctuation Fill-In **Punctuation Match-Up** Correct the Capitals #1 Correct the Capitals #2 Write the Sight Words: "Has" Write the Sight Words: "May" Write the Sight Words: "After" Write the Sight Words: "Could" Science Time: Earth Science Time: The Sun Science Time: Comet Using Sight Words #1 Using Sight Words #2 Using Sight Words #3 Using Sight Words #4 Using Sight Words #5 Tell the Story: Fishing Writing Stories: It's raining, it's pouring... How's the Weather Today? Story Starter: Alien Family Trip Story Starter: Alien Butterfly Catcher Antler Antics Story Starter Skating Cow Story Starter Giraffe Story Starter Story Starter