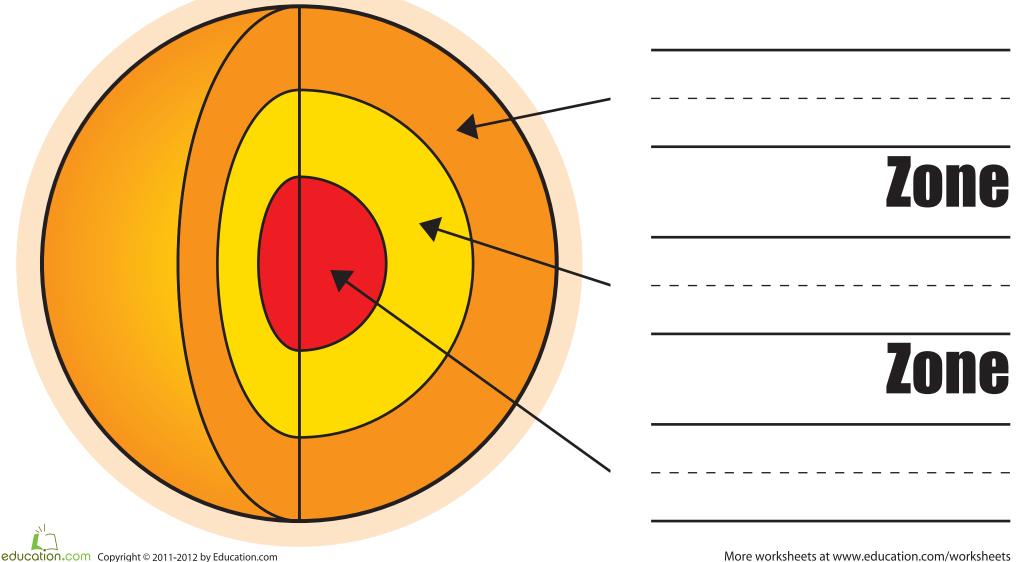

## ME ETHE SUN

The Sun is the star at the center of our Solar System which provides us with light. The Sun's outer layer is called the **CONVECTIVE ZONE**. The next layer is the **RADIATIVE ZONE**. The innermost layer of the Sun is called the **CORE**. Label each layer of the Sun below using what you've learned.