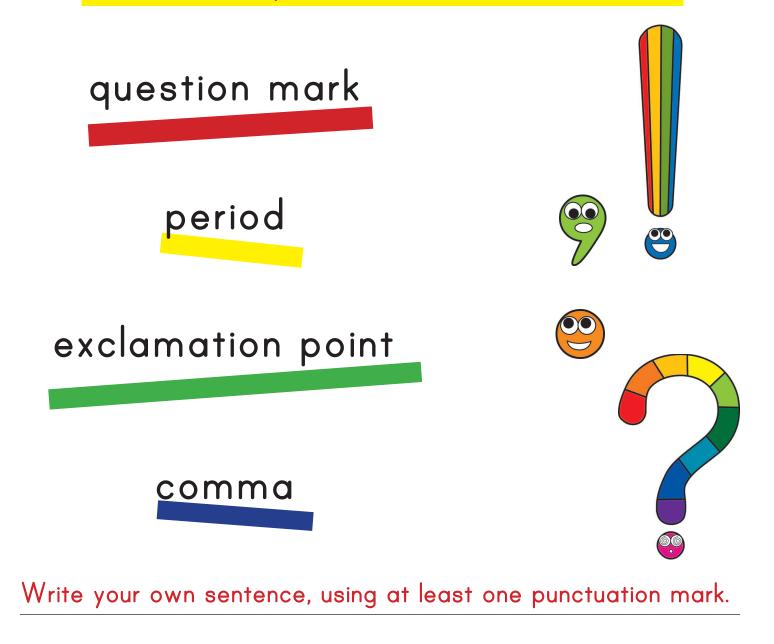

" Science Time: Earth Science Time: The Sun Science Time: Comet Using Sight Words #1 Using Sight Words #2 Using Sight Words #3 Using Sight Words #4 Using Sight Words #5 Tell the Story: Fishing Writing Stories: It's raining, it's pouring... How's the Weather Today? Story Starter: Alien Family Trip Story Starter: Alien Butterfly Catcher Antler Antics Story Starter Skating Cow Story Starter Giraffe Story Starter Story Starter

Certificate of Completion

Want more workbooks? Join Education.com Plus to save time and money. http://www.education.com/education-plus/

#### **Punctuation Fill-In**

Fill in the blanks. Use a period, exclamation point, or question mark. In some cases, more than one type of mark can be correct.



### **Punctuation Match-Up**

Match each punctuation mark to its name.



### **Correct the Capitals**

Re-write the passage below. Correctly capitalize all the words.

my Name is kimiko. i'm from japan. i'm Seven years old and i have one brother. his name is ryo. we live in a City called nara. i Love to sing and play Tennis.

WRITING: GRAMMAR & PUNCTUATION

#### Correct the Capitals

Re-write the passage below. Correctly capitalize all the words.

once upon a Time, there was a boy named frank. frank wanted to Be an astronaut and visit the Moon. he hoped one day he would see earth from Space.

Hi, Mom!





www.education.com/worksheets

## Write the Sight Words

Look at the sight word, trace the dotted lines, then write it yourself!





Created by : education.com www.education.com/worksheets

Copyright 2008-2009 Education.com

# Write the Sight Words Look at