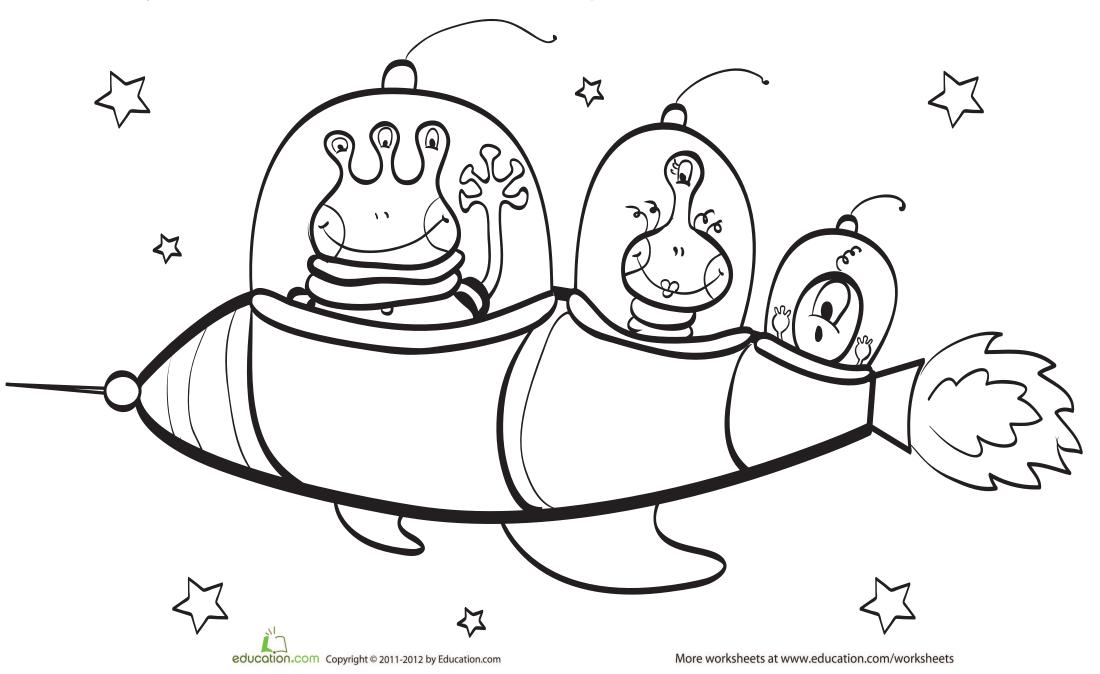

### How's the Weather today?

Write a sentence describing the weather shown.

Where is this alien family going?

Write a story about their trip on the back of this page.

What is the skating cow thinking about? Write your story on the back of this page.