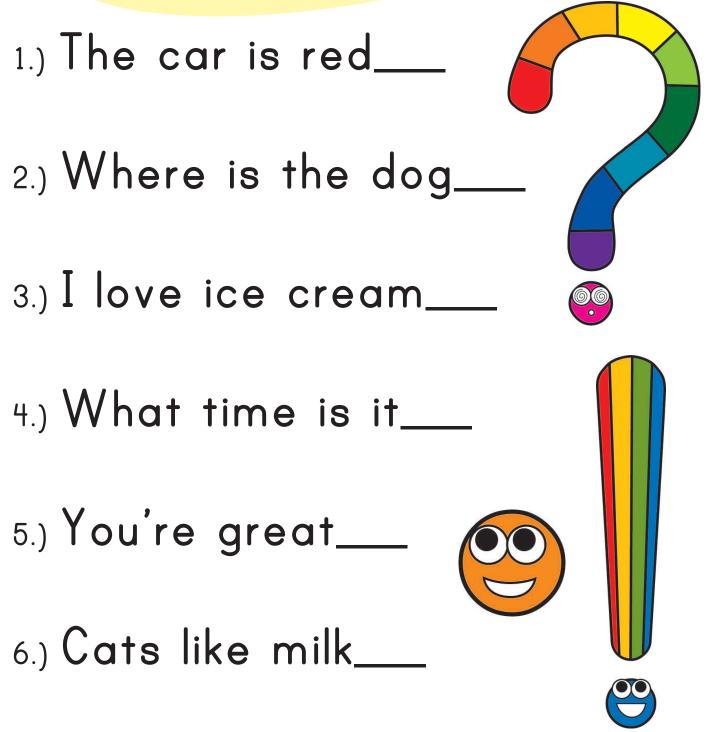

#### **Punctuation Fill-In**

Fill in the blanks. Use a period, exclamation point, or question mark. In some cases, more than one type of mark can be correct.