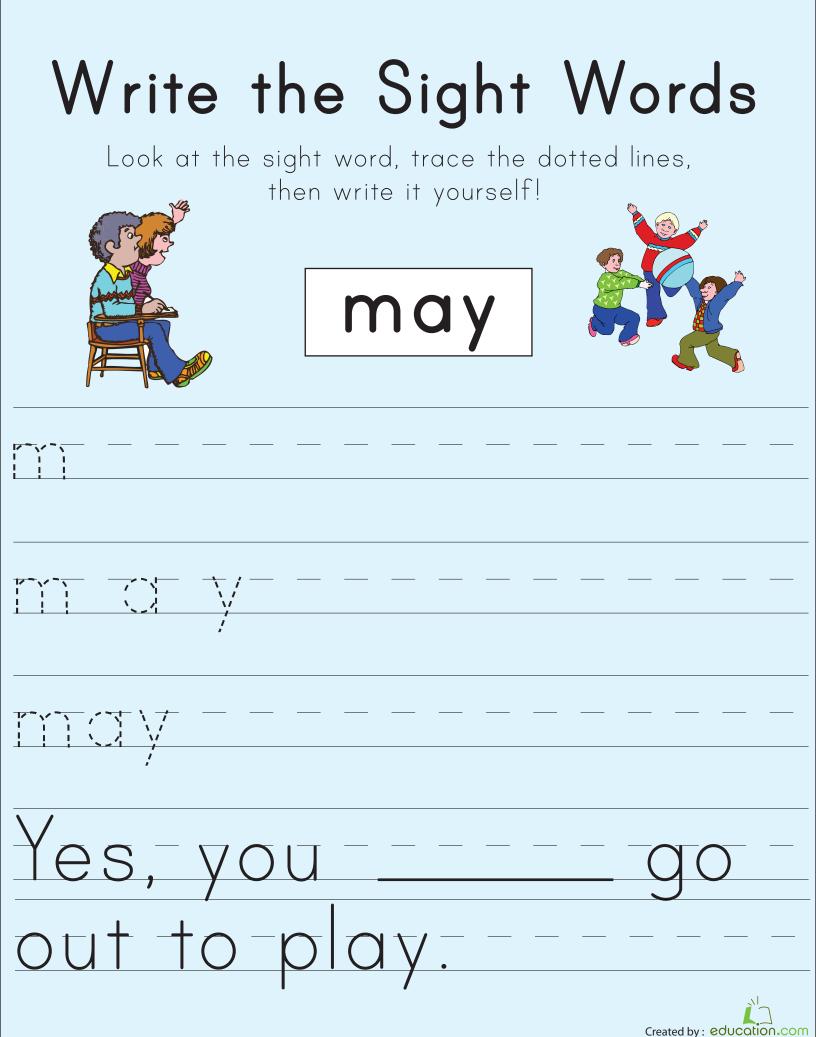

## Write the Sight Words

Look at the sight word, trace the dotted lines, then write it yourself!

Created by : education.com www.education.com/worksheets

Copyright 2008-2009 Education.com