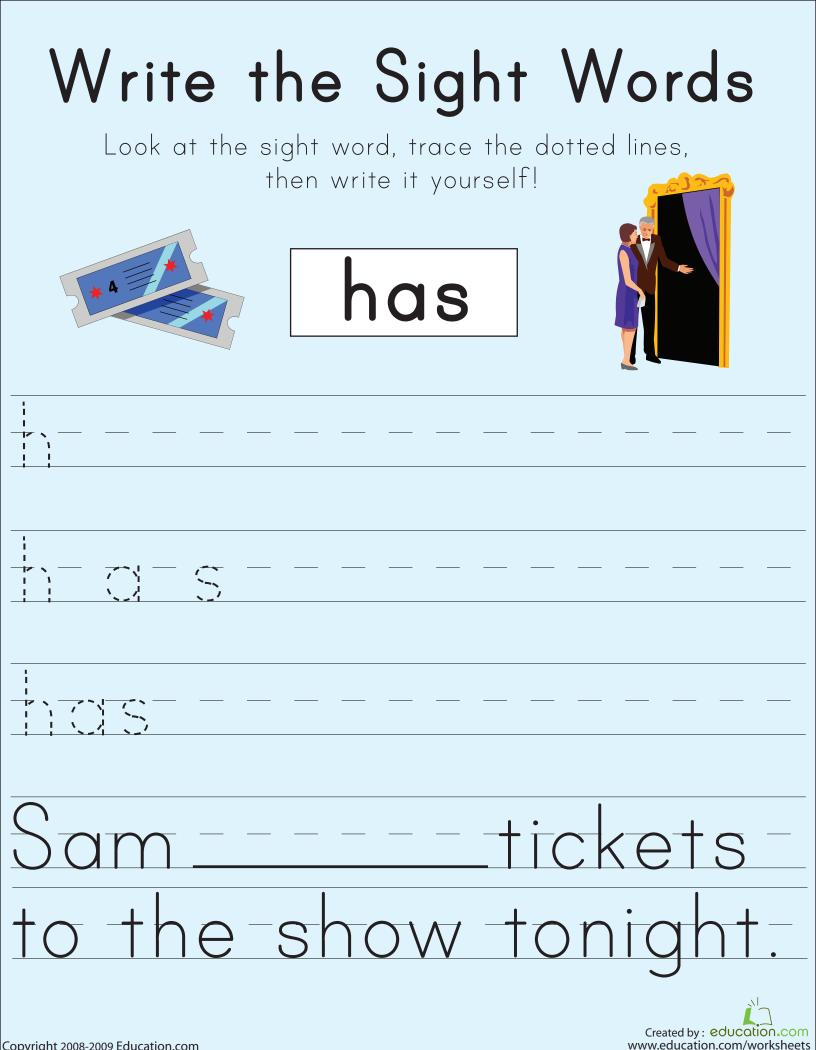

## Write the Sight Words

Look at the sight word, trace the dotted lines, then write it yourself!

Created by : education.com www.education.com/worksheets

Copyright 2008-2009 Education.com