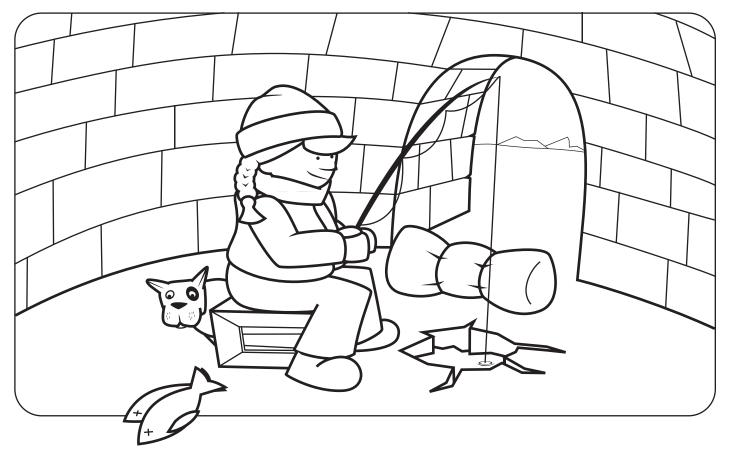

Can you Write a Story about the picture?

Write a story about the scene below. Look at it closely, and try to mention everything you see. Use your imagination! When you're done, color the scene using crayons or colored pencils.