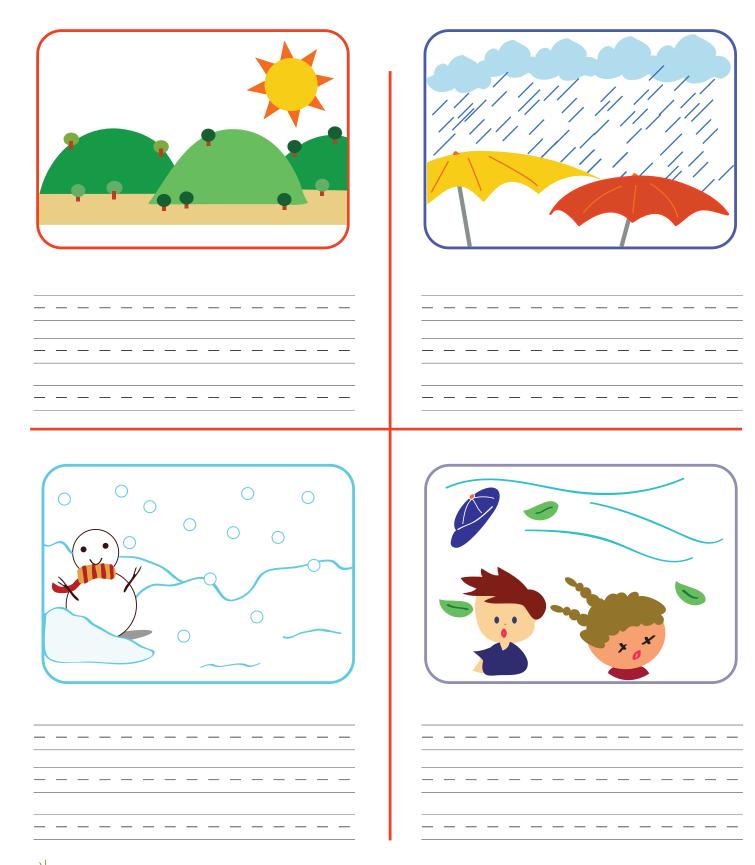

### How's the Weather today?

Write a sentence describing the weather shown.

Where is this alien family going?

Write a story about their trip on the back of this page.

What is the skating cow thinking about? Write your story on the back of this page.