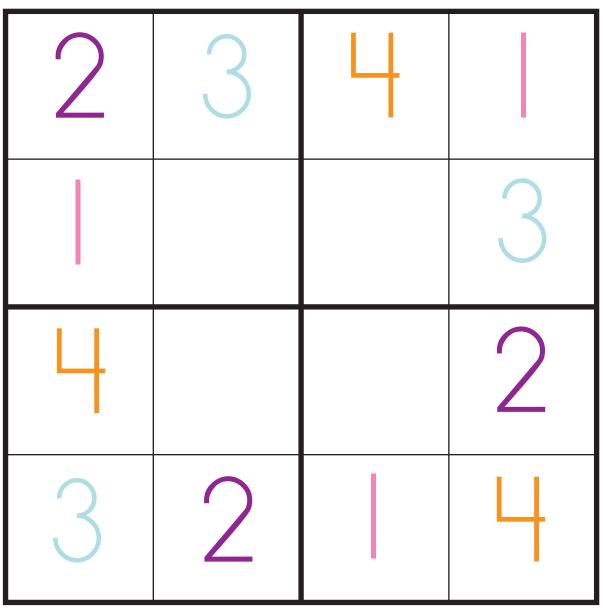

# Sudoku: Number Fun 1

This is a Sudoku puzzle!

To play, fill in each blank square with the correct number.

Remember: The numbers **I**, **2**, **3**, and **4** each must appear only once in each

row , column , and block .