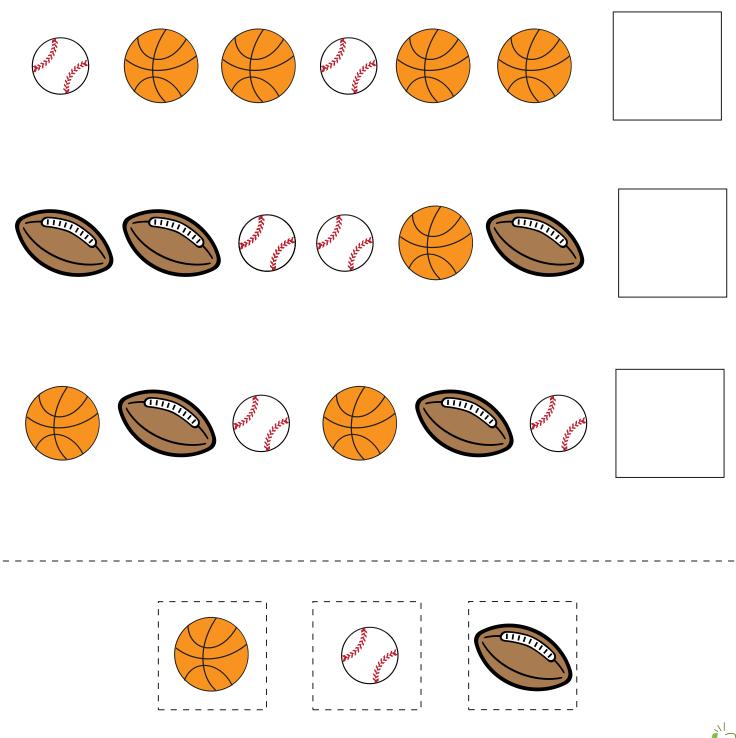

# Complete the Patterns

Cut out and paste the correct picture to complete each pattern.