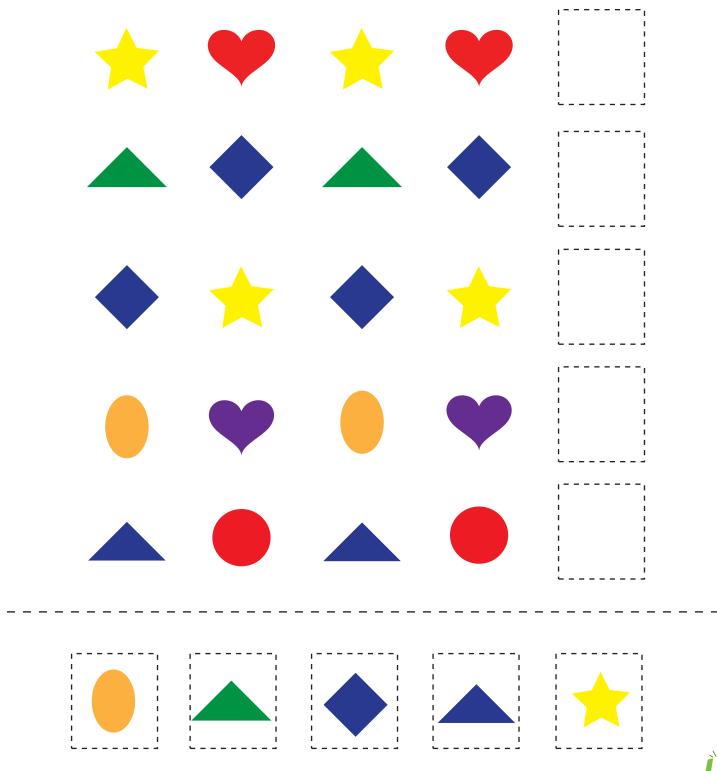

## Patterns

Cut out and glue the shapes at the bottom of the page to complete each pattern.

Copyright 2008-2009 Education.com

Created by : education.com www.education.com/worksheets

Copyright 2008-2009 Education.com