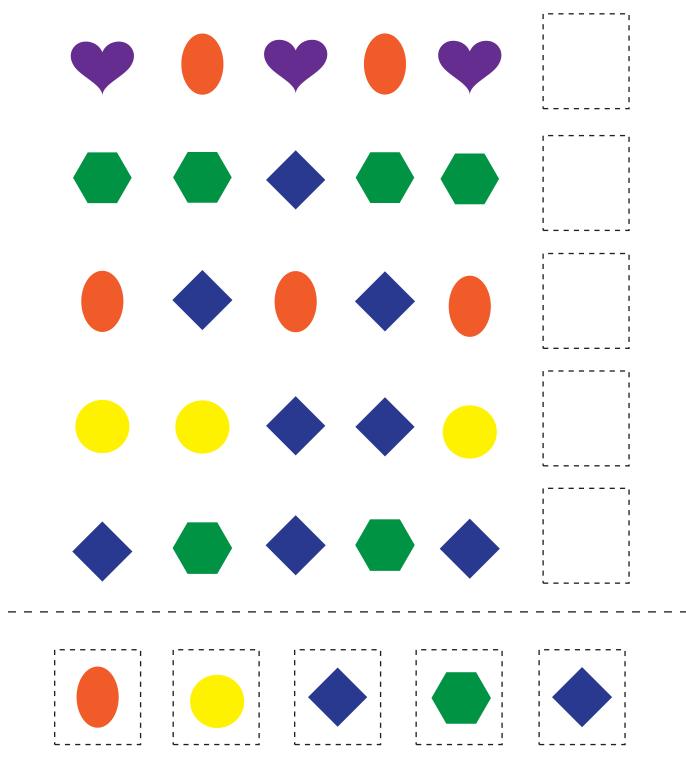

## Patterns

Cut out and glue the shapes at the bottom of the page to complete each pattern.

Created by : education.com www.education.com/worksheets

Copyright 2008-2009 Education.com

Rusty the mouse is packing for a picnic. He invited four of his friends to join him. There will be five mice in all. Can you finish the cheese pattern so Rusty can pack enough for everyone?