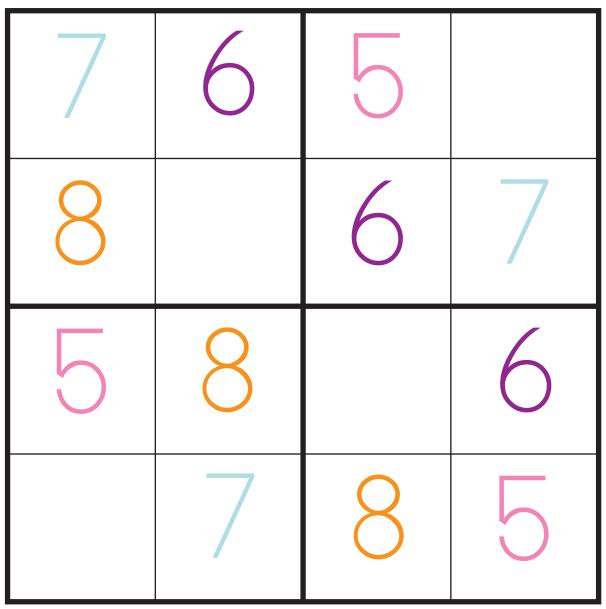

Remember: The numbers 5, 6, 7, and 8 each must appear only once in each

row , column , and block .