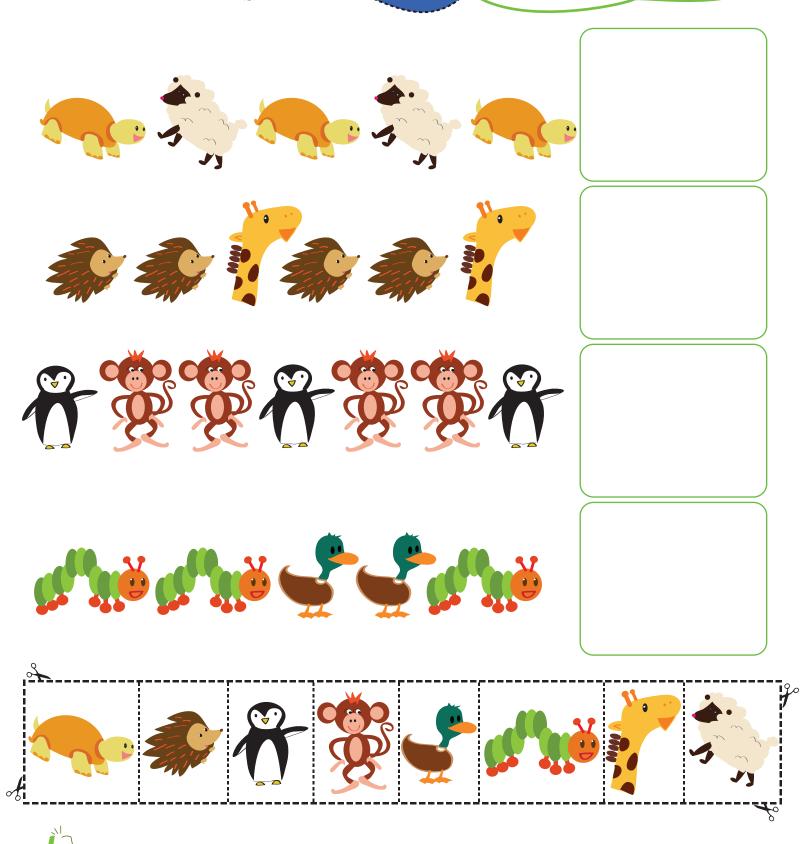

#### **Identifying Pattern**

Which move comes next in each row? Cut and paste pictures below.

education.com Copyright © 2009-2010 by Education.com

that describe the pattern. See the example.

education.com Copyright © 2009-2010 by Education.com