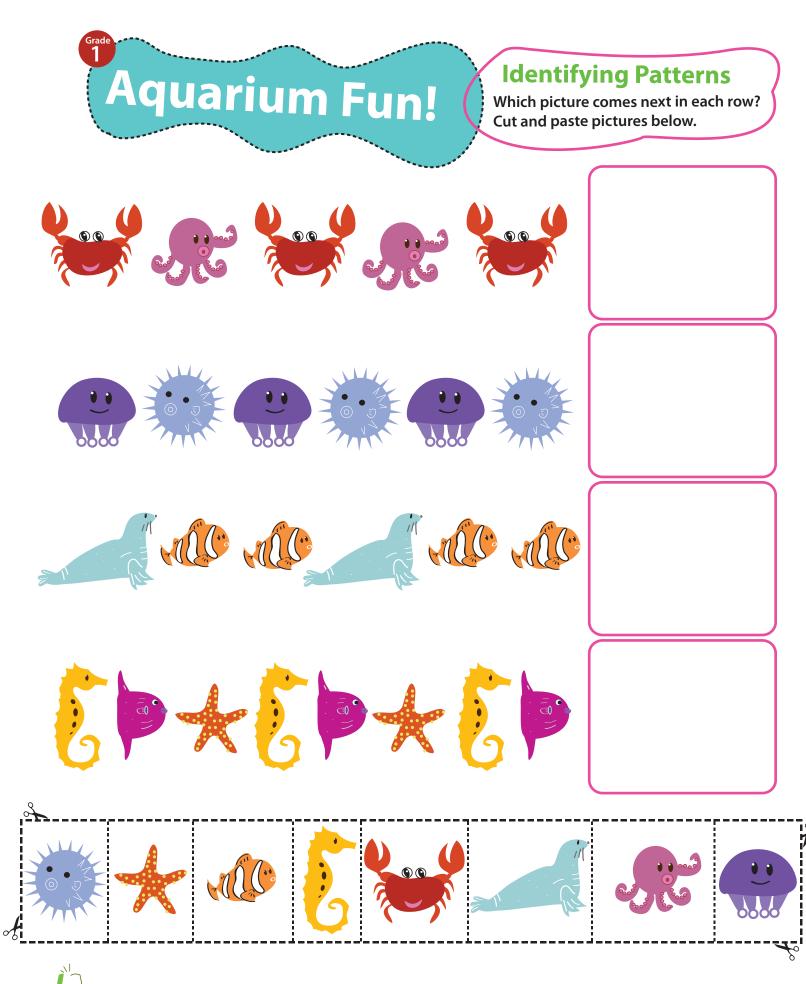

#### **Identifying Pattern**

Which move comes next in each row? Cut and paste pictures below.

education.com Copyright © 2009-2010 by Education.com