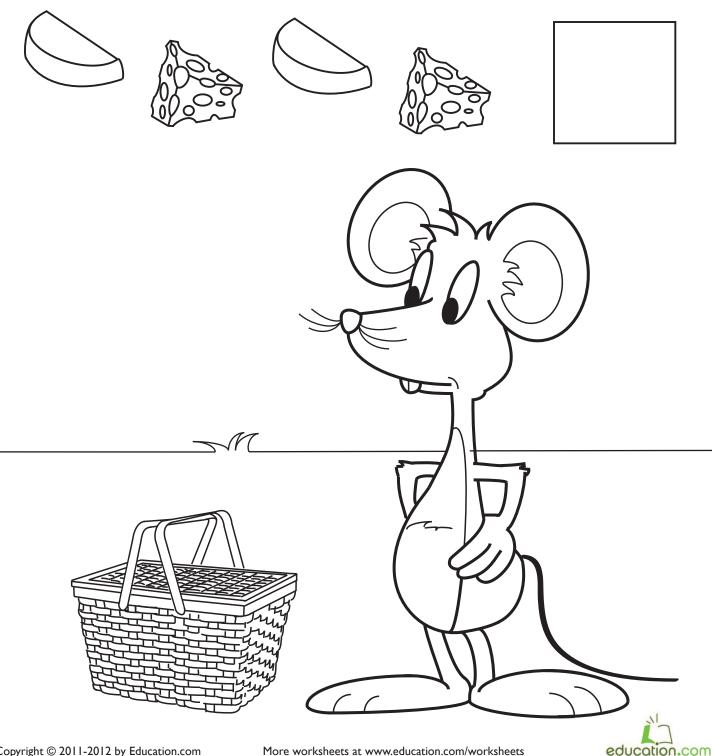

## Patterns

Cut out and glue the shapes at the bottom of the page to complete each pattern.

Created by : education.com www.education.com/worksheets

Copyright 2008-2009 Education.com

Rusty the mouse is packing for a picnic. He invited four of his friends to join him. There will be five mice in all. Can you finish the cheese pattern so Rusty can pack enough for everyone?