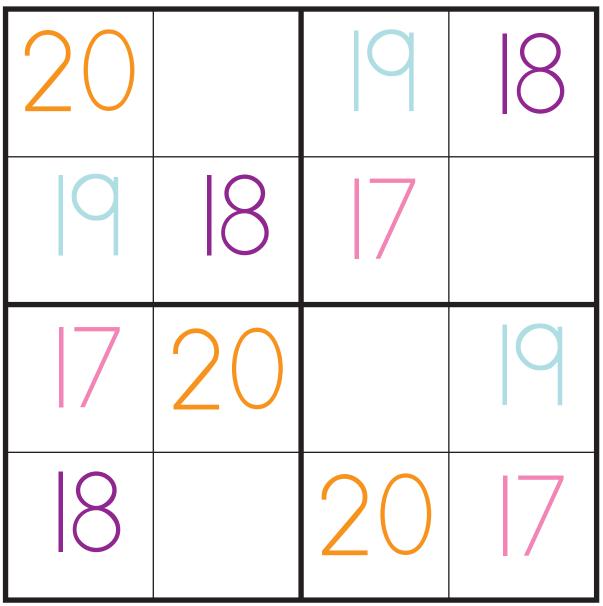

## Sudoku: Number Fun 5

This is a Sudoku puzzle!

To play, fill in each blank square with the correct number. Remember: The numbers **17**, **18**, **19**, and **20** each must appear only once in each

row , column , and block .

Created by : education.com www.education.com/worksheets

edsy