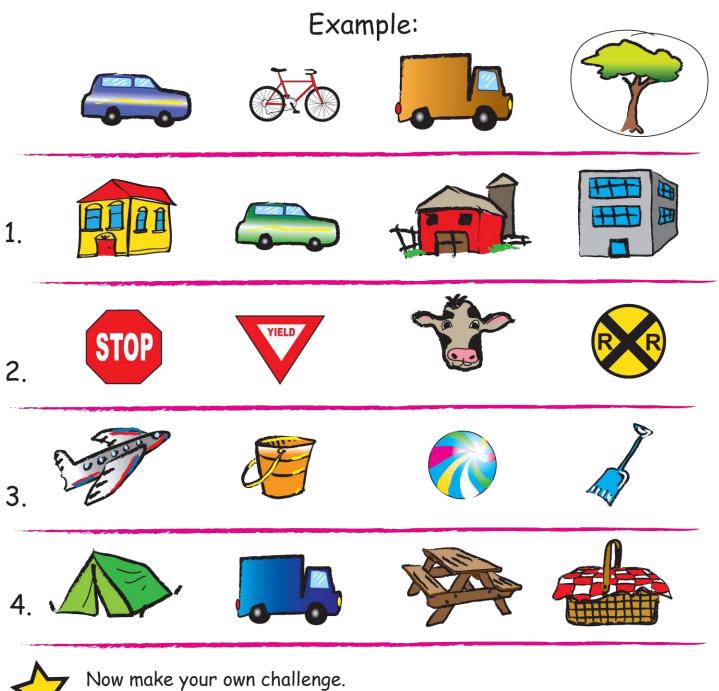

#### Match the Mixed-Up Pictures

Match the pictures on the left with its related item on the right by drawing a line from one to the other.

Copyright 2011-2012 Education.com

This is a Sudoku puzzle!

To play, fill in each blank square with the correct number.