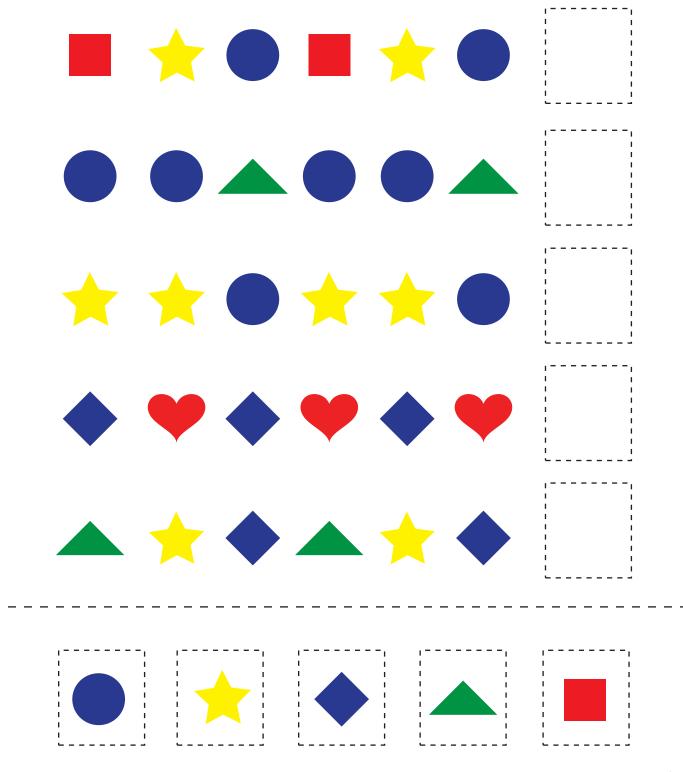

## Patterns

Cut out and glue the shapes at the bottom of the page to complete each pattern.

Created by : education.com www.education.com/worksheets

Copyright 2008-2009 Education.com

Rusty the mouse is packing for a picnic. He invited four of his friends to join him. There will be five mice in all. Can you finish the cheese pattern so Rusty can pack enough for everyone?