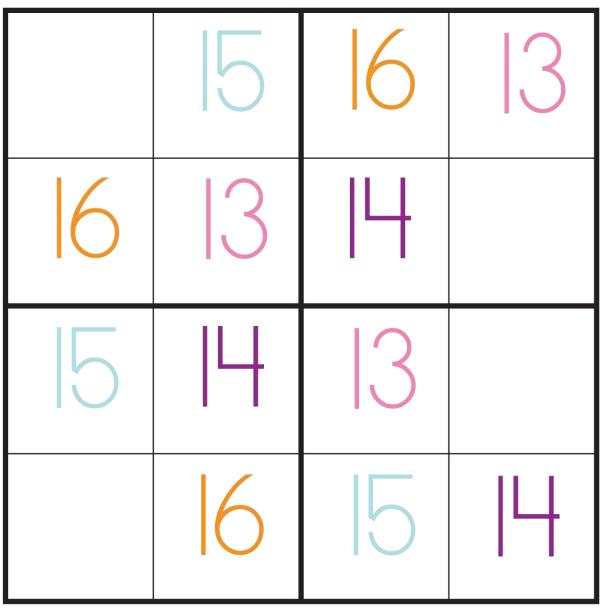

# Sudoku: Number Fun 4

This is a Sudoku puzzle!

To play, fill in each blank square with the correct number. Remember: The numbers **13**, **14**, **15**, and **16** each must appear only once in each

row , column , and block .