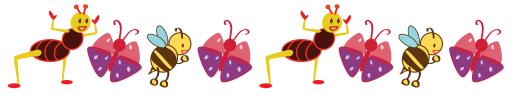

## Patterns

Cut out and glue the shapes at the bottom of the page to complete each pattern.

Copyright 2008-2009 Education.com