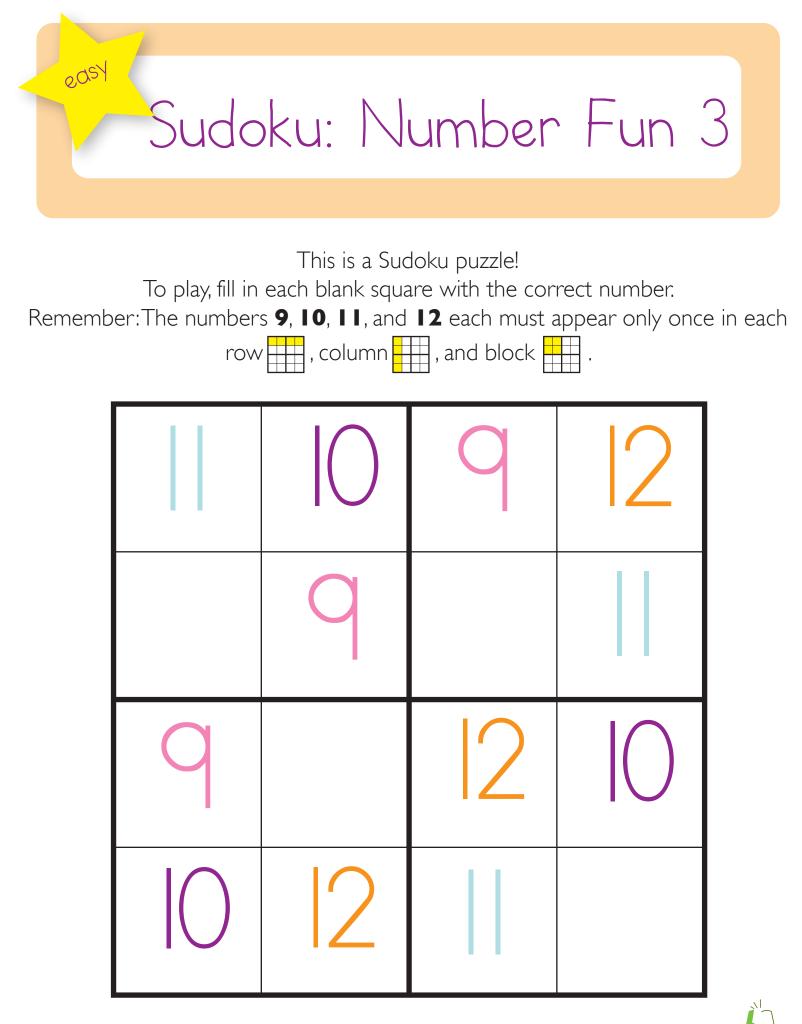

## Sudoku: Number Fun 5

This is a Sudoku puzzle!

To play, fill in each blank square with the correct number. Remember: The numbers **17**, **18**, **19**, and **20** each must appear only once in each

row , column , and block .