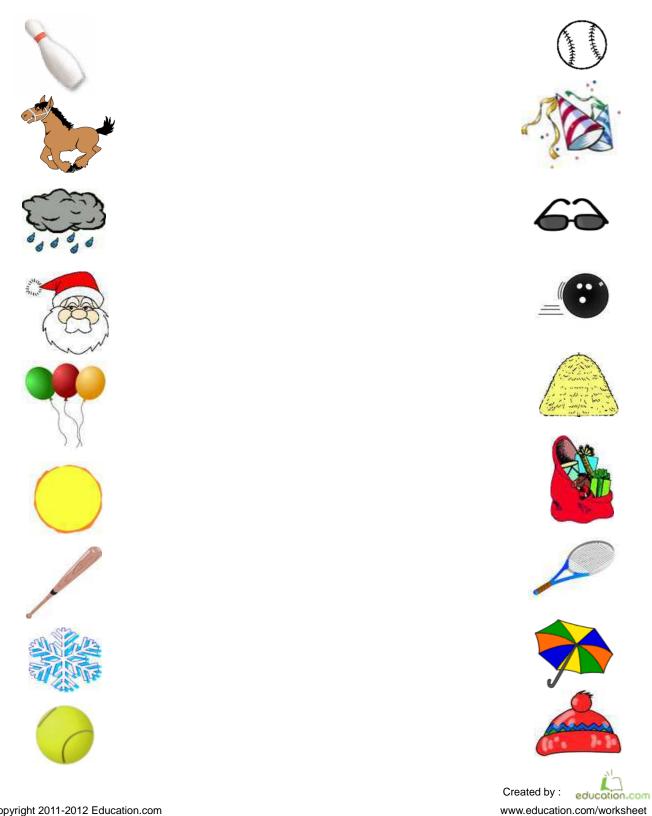

#### Match the Mixed-Up Pictures

Match the pictures on the left with its related item on the right by drawing a line from one to the other.

Copyright 2011-2012 Education.com

This is a Sudoku puzzle!

To play, fill in each blank square with the correct number.