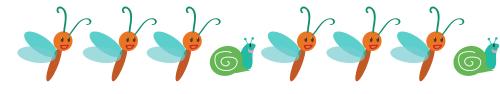

## Patterns

Cut out and glue the shapes at the bottom of the page to complete each pattern.

Copyright 2008-2009 Education.com

Created by : education.com www.education.com/worksheets

Copyright 2008-2009 Education.com