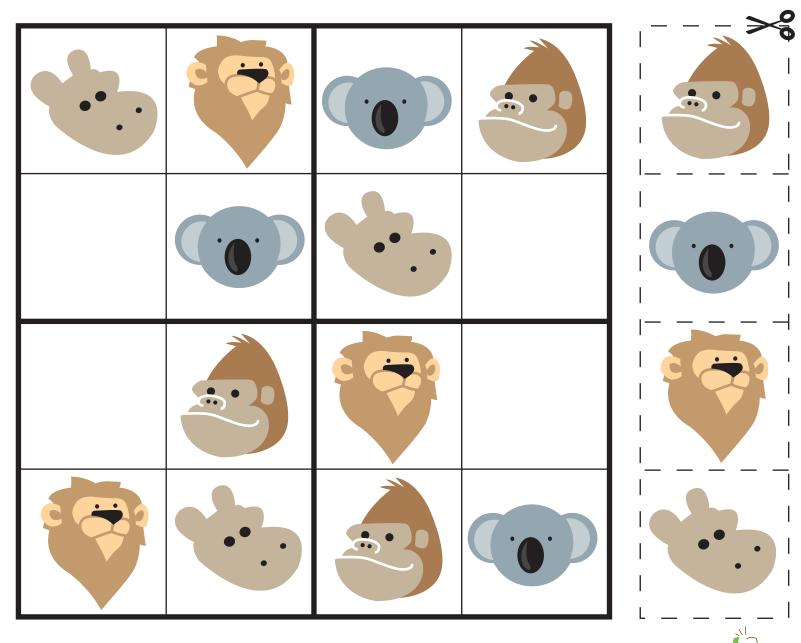

## 0.CS Zoo Sudoku

This is a Sudoku puzzle!

To play, cut out the pictures and glue each one in the correct square. Remember: The lion, gorilla, hippopotamus, and koala must appear only once in each

row, column, and block.