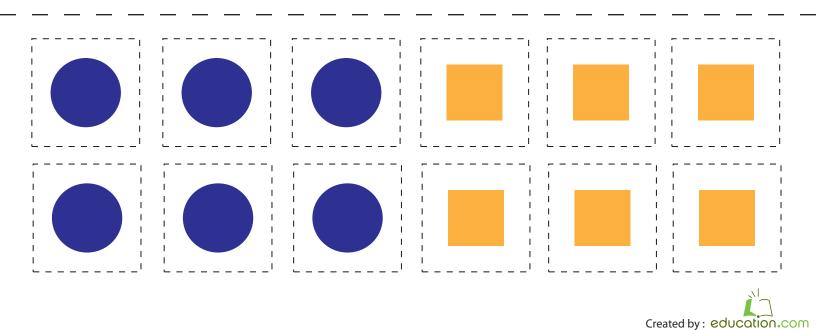

## Create Your Own Pattern

Look at the example AB pattern below. Then cut out the shapes to create your own AB patterns.

www.education.com/worksheets

Copyright 2008-2009 Education.com