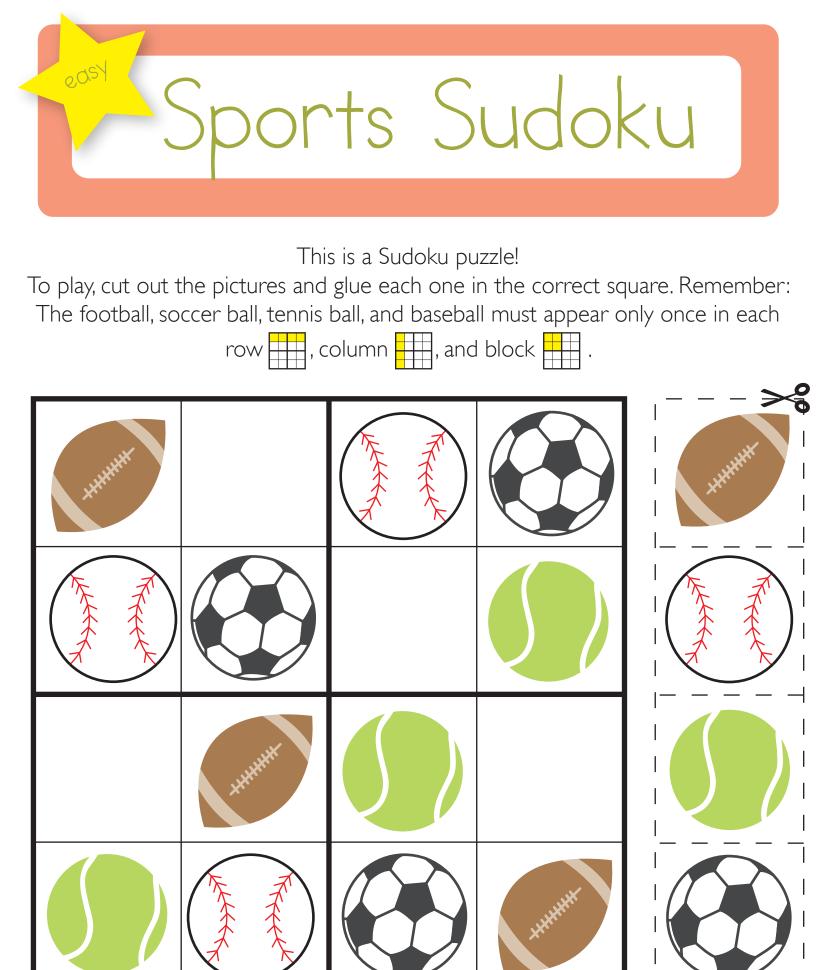

## 0.CS Zoo Sudoku

This is a Sudoku puzzle!

To play, cut out the pictures and glue each one in the correct square. Remember: The lion, gorilla, hippopotamus, and koala must appear only once in each

row, column, and block.