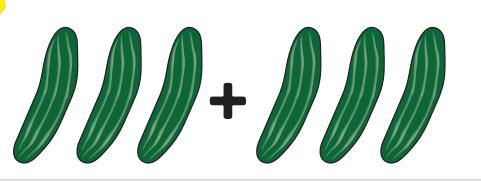

### Veggie Math

How many of each picture do you see? Add them up and write the number in the box!

## Harvest Time Addition

Add together the grains that are in each box and write your answer in the box on the right.

$$+4$$

Add together the vegetables that are in each box and write your answer in the box on the right.