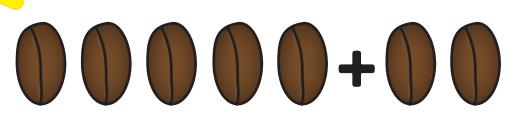

## **Mouse Snack**

Count the pieces of cheese. Count how many pieces the mouse eats. Subtract to tell how many are left.

Count how many drinks are in each box. Now take away the darker pictures. How many are left? Write your answer in the box on the right.