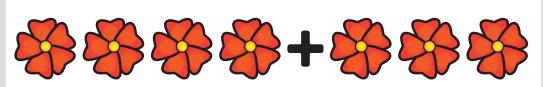

Add together the flowers that are in each box and write your answer in the box on the right.

$$+3$$

$$+1$$