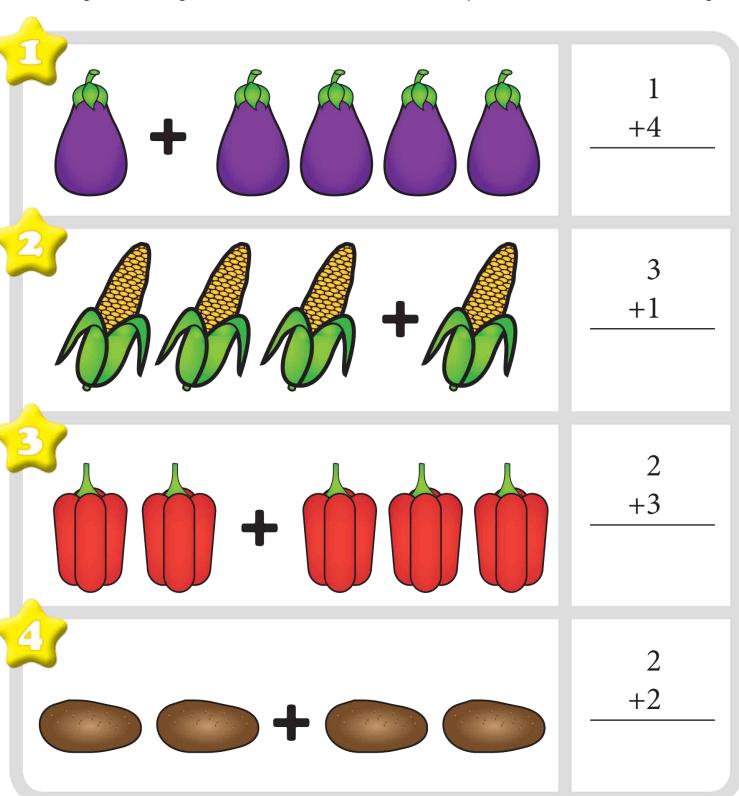

### Veggie Math

How many of each picture do you see? Add them up and write the number in the box!