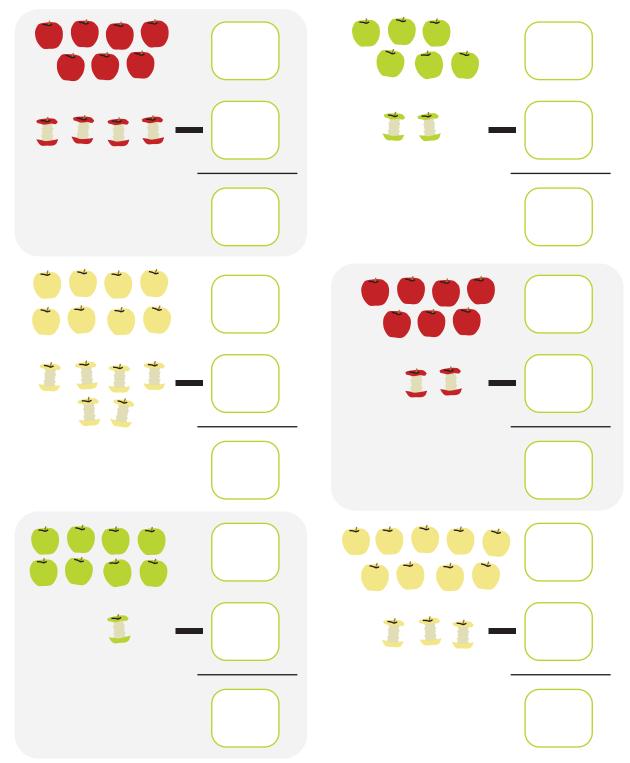

# Falling Apples

Count the apples that have fallen from the tree. Count how many apples are eaten. Subtract to tell how many are left.

## Get Some Protein Subtraction

Count how many pieces of food are in each box. Now take away the darker pictures. How many are left? Write your answer in the box on the right.

Count how many fruits are in each box. Now take away the darker pictures. How many are left? Write your answer in the box on the right.