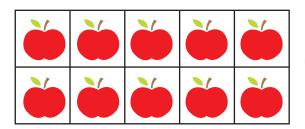

#### Fruit Math

How many of each picture do you see? Add them up and write the number in the box!

10

2

+

8

3

6