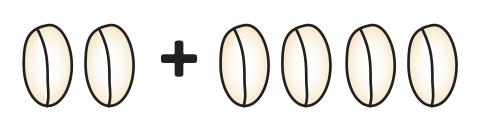

## Harvest Time Addition

Add together the grains that are in each box and write your answer in the box on the right.

$$+4$$

Add together the vegetables that are in each box and write your answer in the box on the right.

Add together the fruits that are in each box and write your answer in the box on the right.