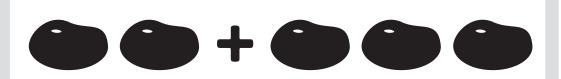

Certificate of Completion

Add together the fruits that are in each box and write your answer in the box on the right.

|   | 1 |
|---|---|
| + | 3 |

Add together the vegetables that are in each box and write your answer in the box on the right.