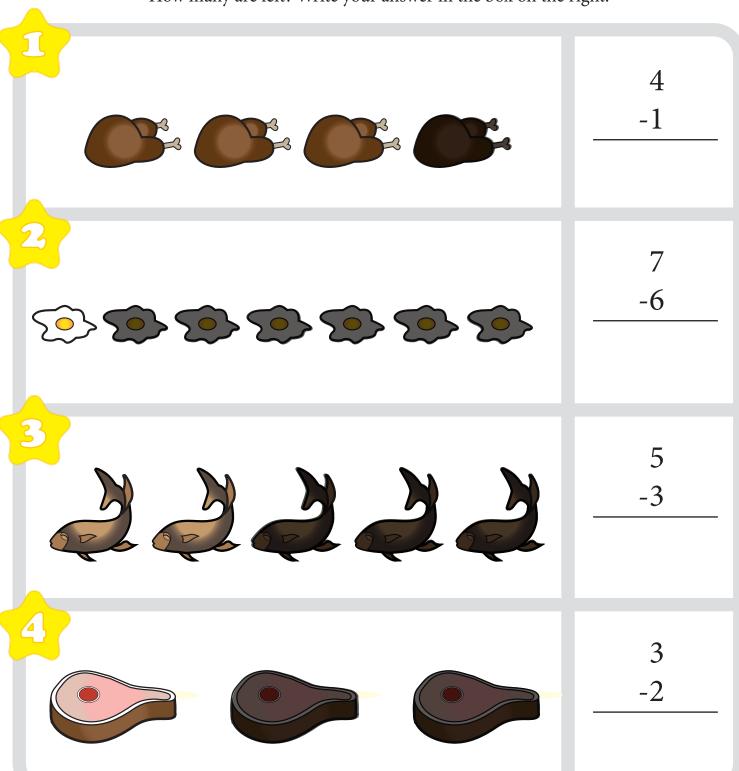

## Get Some Protein Subtraction

Count how many pieces of food are in each box. Now take away the darker pictures. How many are left? Write your answer in the box on the right.

Count how many fruits are in each box. Now take away the darker pictures. How many are left? Write your answer in the box on the right.