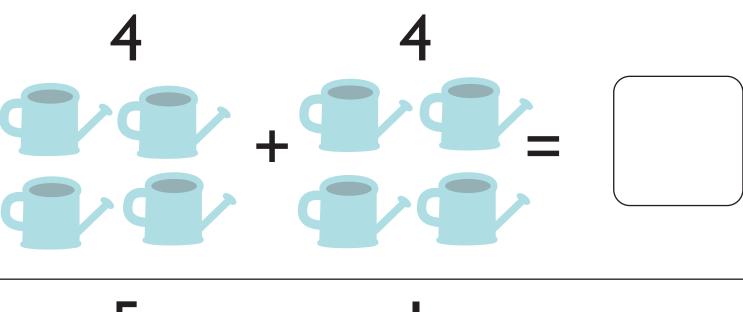

## **Mouse Snack**

Count the pieces of cheese. Count how many pieces the mouse eats. Subtract to tell how many are left.

Count how many drinks are in each box. Now take away the darker pictures. How many are left? Write your answer in the box on the right.

|                   | 5<br>-3 |
|-------------------|---------|
|                   | 7<br>-2 |
| 30-CE JO-CE JO-CE | 6 -1    |
|                   | 4 -4    |