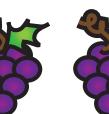

Certificate of Completion

Add together the fruits that are in each box and write your answer in the box on the right.

|   | 1 |
|---|---|
| + | 3 |

Add together the vegetables that are in each box and write your answer in the box on the right.