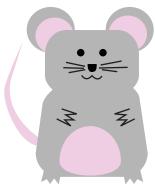

## **Mouse Snack**

Count the pieces of cheese. Count how many pieces the mouse eats. Subtract to tell how many are left.

Count how many drinks are in each box. Now take away the darker pictures. How many are left? Write your answer in the box on the right.