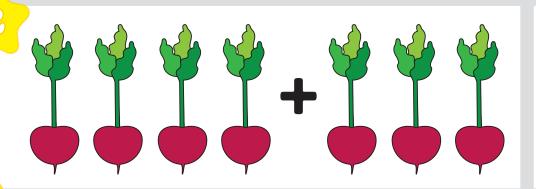

### Veggie Math

How many of each picture do you see? Add them up and write the number in the box!

## Harvest Time Addition

Add together the grains that are in each box and write your answer in the box on the right.

$$+4$$

Add together the vegetables that are in each box and write your answer in the box on the right.