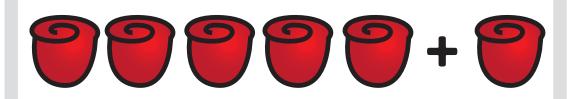

## **Mouse Snack**

Count the pieces of cheese. Count how many pieces the mouse eats. Subtract to tell how many are left.

Count how many drinks are in each box. Now take away the darker pictures. How many are left? Write your answer in the box on the right.