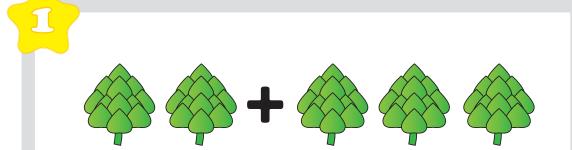

### Veggie Math

How many of each picture do you see? Add them up and write the number in the box!