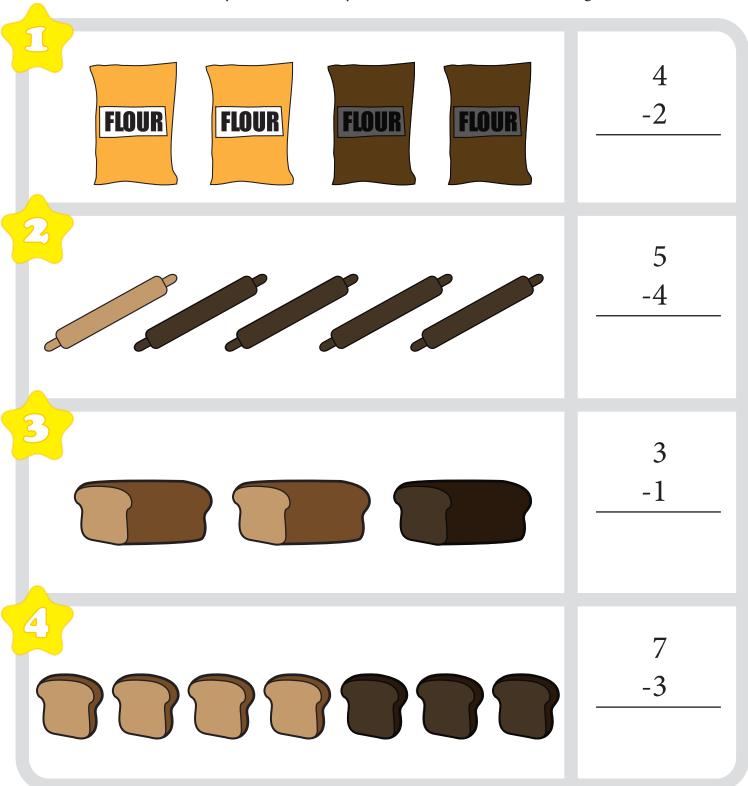

Count how many baking items are in each box. Now take away the darker pictures. How many are left? Write your answer in the box on the right.