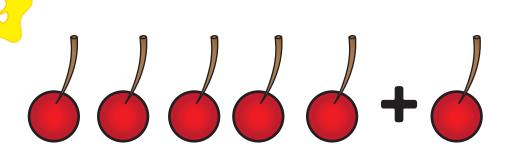

Add together the fruits that are in each box and write your answer in the box on the right.