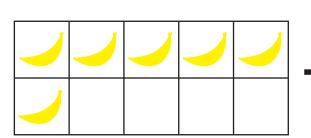

### Garden Math

How many of each picture do you see? Add them up and write the number in the box!