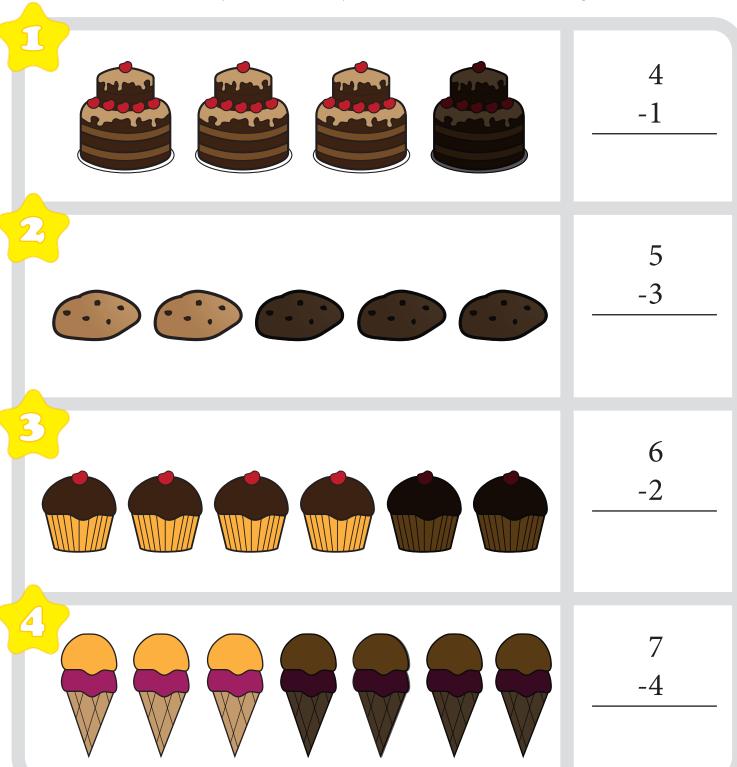

| 0       |
|---------|
| 5<br>-2 |
| -3      |
| 3 -1    |
| 7 -4    |

Count how many desserts are in each box. Now take away the darker pictures. How many are left? Write your answer in the box on the right.

Count how many baking items are in each box. Now take away the darker pictures. How many are left? Write your answer in the box on the right.