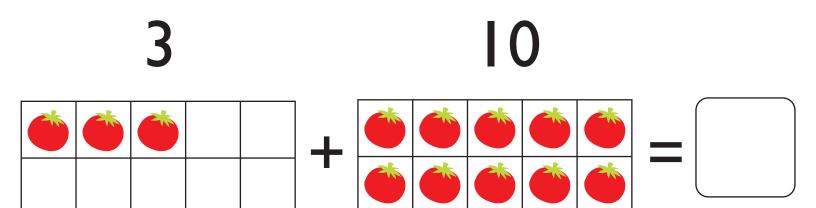

Certificate of Completion

Add together the fruits that are in each box and write your answer in the box on the right.

|   | 1 |
|---|---|
| + | 3 |

Add together the vegetables that are in each box and write your answer in the box on the right.