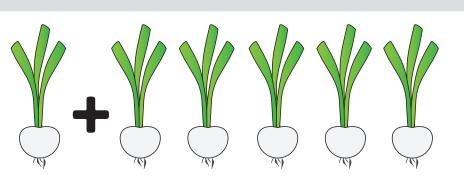

Certificate of Completion

Add together the fruits that are in each box and write your answer in the box on the right.

|   | 1 |
|---|---|
| + | 3 |

Add together the vegetables that are in each box and write your answer in the box on the right.