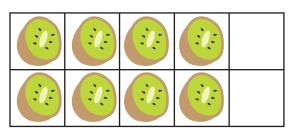

Add together the fruits that are in each box and write your answer in the box on the right.

#### Fruit Math

How many of each picture do you see? Add them up and write the number in the box!

10

2

+

8

3

6