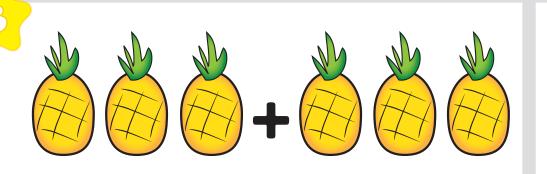

Add together the fruits that are in each box and write your answer in the box on the right.