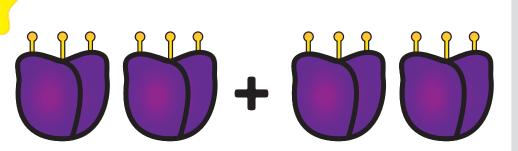

### Veggie Math

How many of each picture do you see? Add them up and write the number in the box!