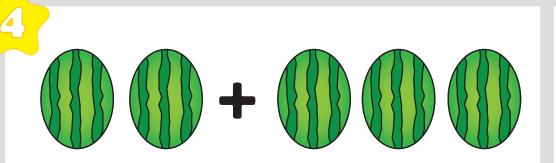

### Garden Math

How many of each picture do you see? Add them up and write the number in the box!