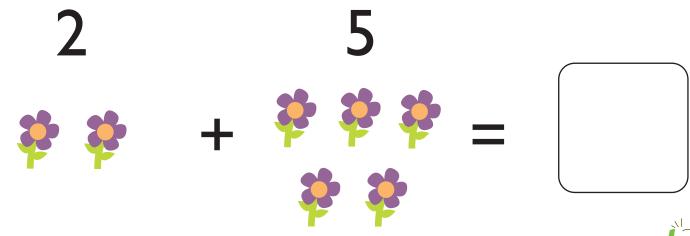

Add together the flowers that are in each box and write your answer in the box on the right.

$$+3$$

$$+1$$