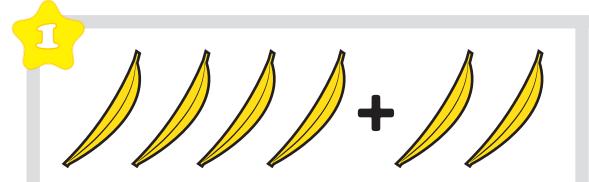

#### Fruit Math

How many of each picture do you see? Add them up and write the number in the box!

10

2

+

8

3

6