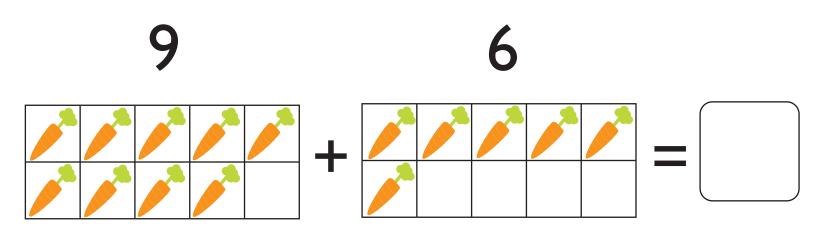

### Veggie Math

How many of each picture do you see? Add them up and write the number in the box!