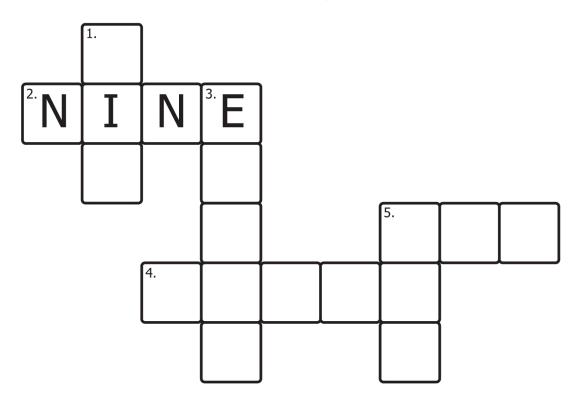

#### Math Crossword Puzzle

Complete the puzzle by solving each math problem.

**Across** 

Down