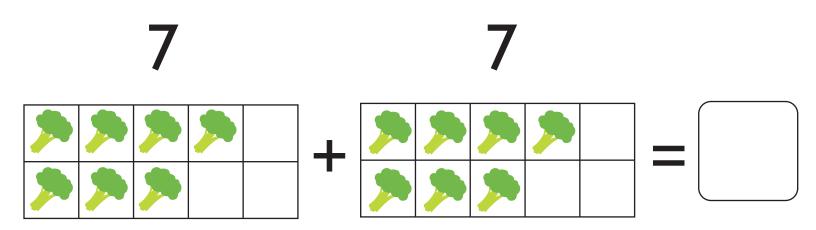

### Veggie Math

How many of each picture do you see? Add them up and write the number in the box!