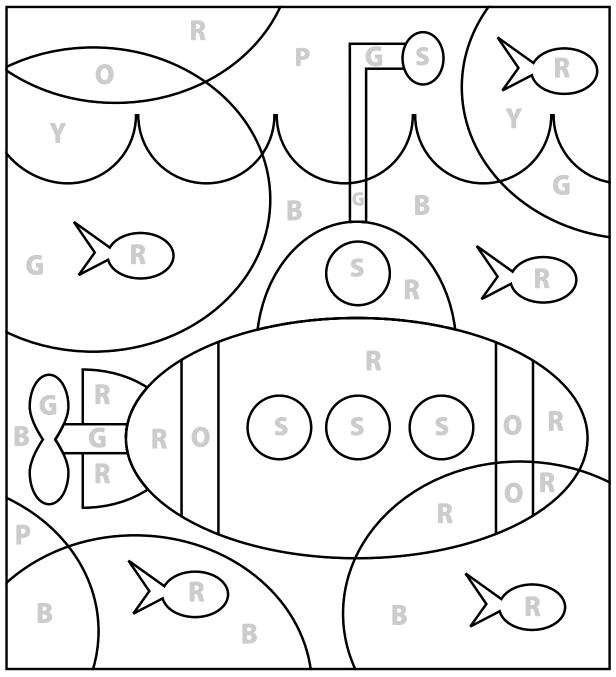

Car

Tugboat

Scientists explore the ocean to learn about all the different fish and animals living there. Test your letter skills and find the hidden picture. Pick a color for each letter.

### Color in each space that contains a letter.