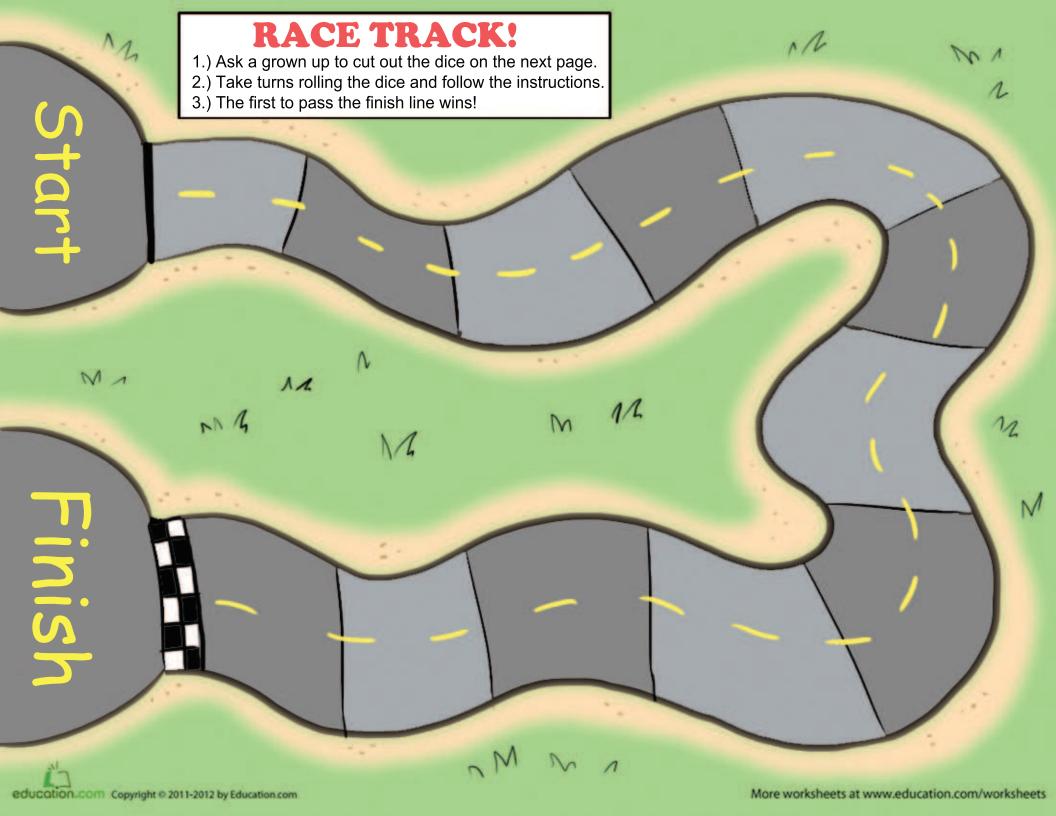

### DICE FOR BOARD GAMES!

Ask a grown up to cut and tape the dice together.

Cut out these race cars to use on the race track!