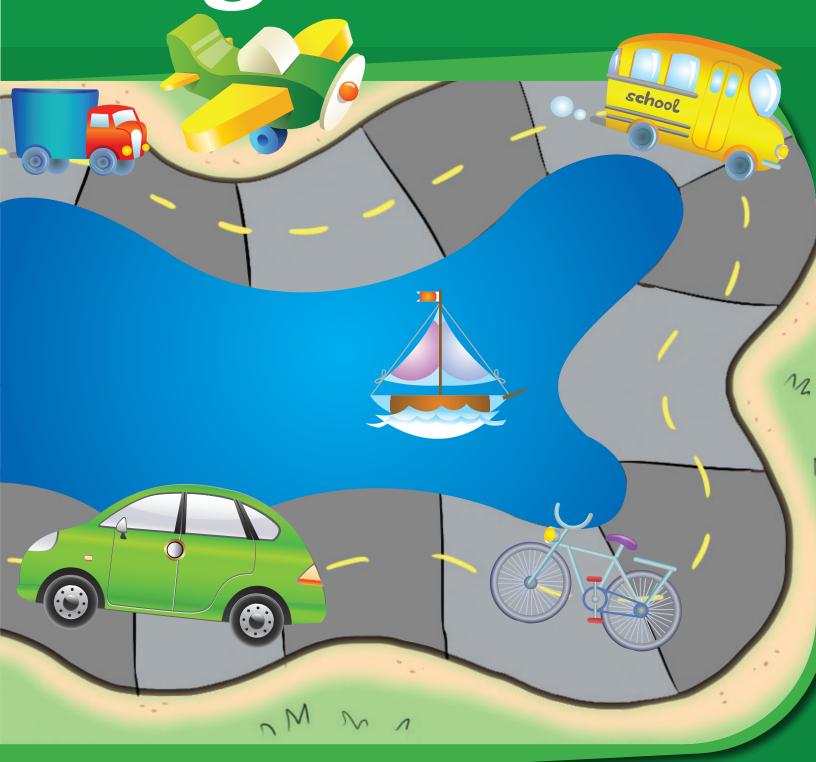

### MAKE A MATCH: TRANSPORTATION

Cut out the game pieces below, mix them up and place them face down on the floor.

Begin the game by turning one piece over, then another. If they match, put them in a pile.

If they don't match, turn both pieces over and try again. Repeat until you've made all 8 matches.