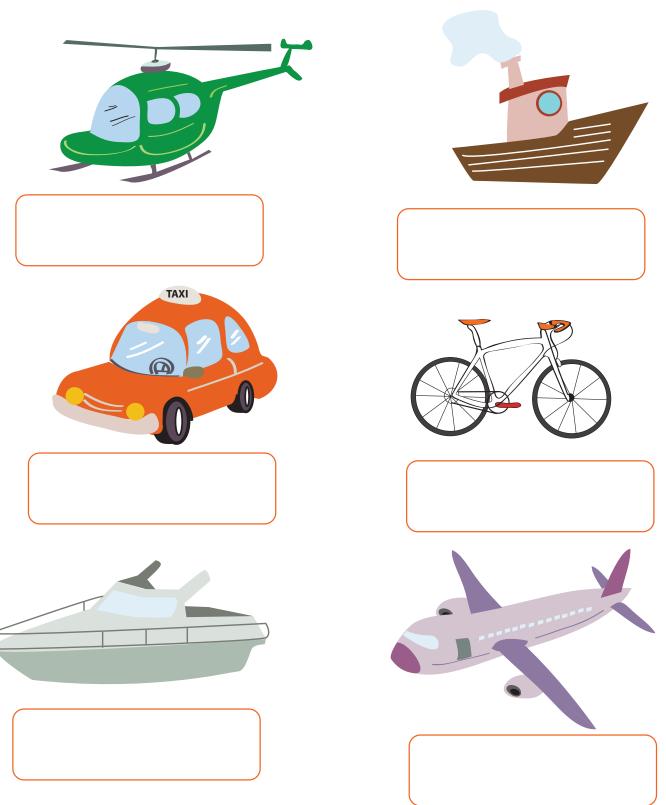

# Types of Transportation

Below are different forms of transporation. They are used on land, in the air or on the water. Ask your child to cut the words out from page two and match them up to the correct type of transportation.

## **Types of Transportation**

Ask your child to cut out the words below, and then put "air" if the picture is air transportation, put "water" if the picture is water transportation, and "land" if the picture is land transportation.

Air

Land

Water

Vocabulary Bonus: Use the words below to label the vehicles, and sound out the words for your child.

Airplane

Helicopter

Bicycle

Speedboat