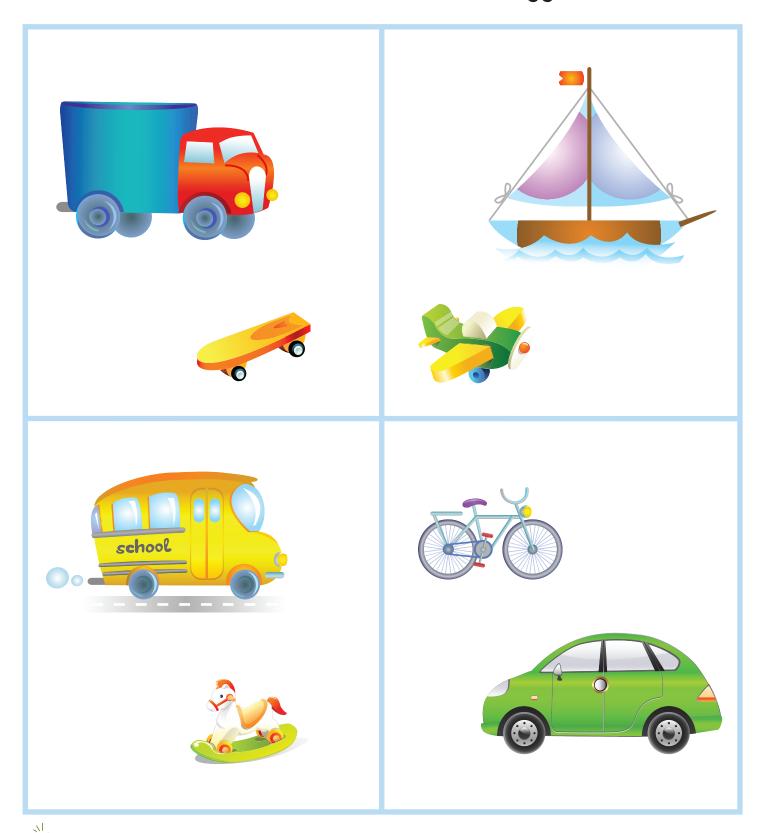

### MAKE A MATCH: TRANSPORTATION

Cut out the game pieces below, mix them up and place them face down on the floor.

Begin the game by turning one piece over, then another. If they match, put them in a pile.

If they don't match, turn both pieces over and try again. Repeat until you've made all 8 matches.