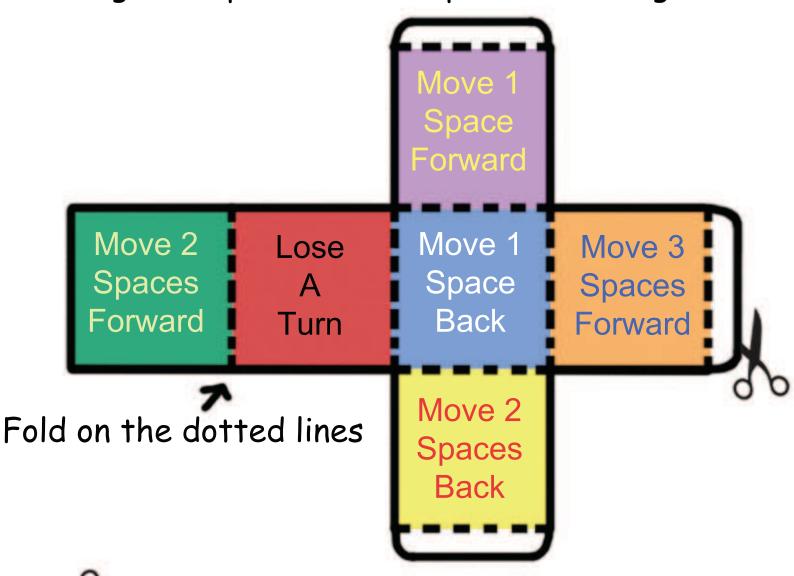

### DICE FOR BOARD GAMES!

Ask a grown up to cut and tape the dice together.

Cut out these race cars to use on the race track!