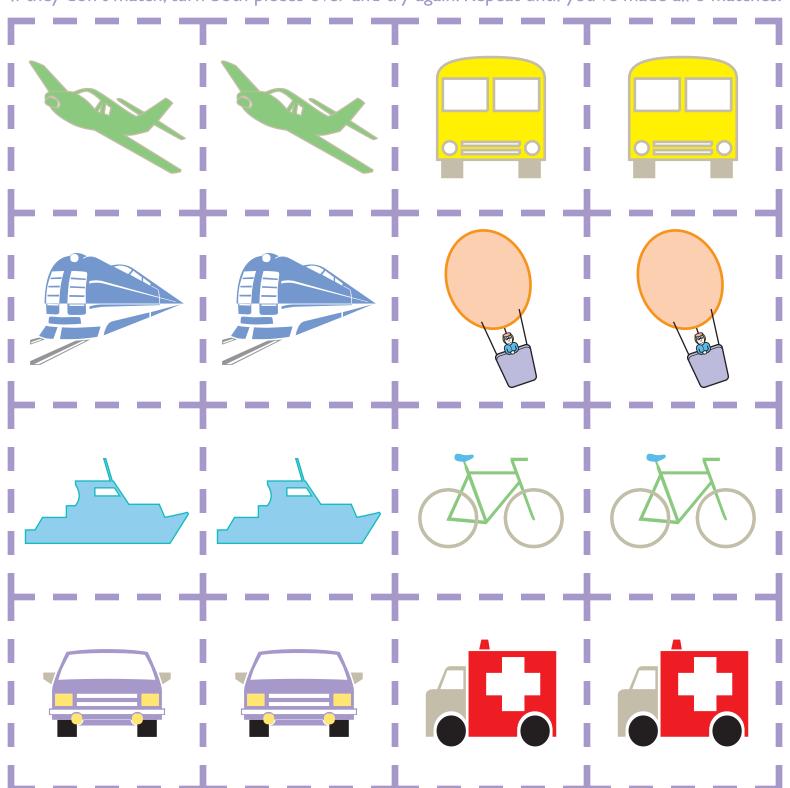

### MAKE A MATCH: TRANSPORTATION

Cut out the game pieces below, mix them up and place them face down on the floor.

Begin the game by turning one piece over, then another. If they match, put them in a pile.

If they don't match, turn both pieces over and try again. Repeat until you've made all 8 matches.